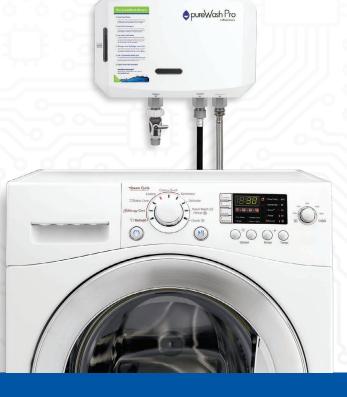

# A Smarter Way to Do Laundry

#### **Quick & Easy Install**

Install pureWash Pro yourself in under 20 minutes. Simply connect to the local power outlet, the cold water source in your laundry room and the washing machine.

#### **Automatic Operation**

pureWash Pro operates automatically with your wash cycle to fill the basin as needed, allowing you to wash your laundry without any extra steps or effort.