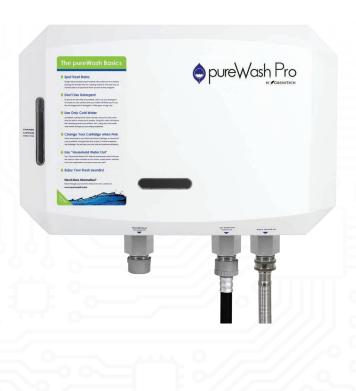

#### **Quick & Easy Install**

Install pureWash Pro yourself in under 20 minutes. Simply connect to the local power outlet, the cold water source in your laundry room and the washing machine.

#### Household Cleaning Spout

In addition to cleaning your clothes, pureWash Pro provides you with an option to use the purified water outside of the laundry. Use this to clean your floors, wash the dog, or even water your plants.