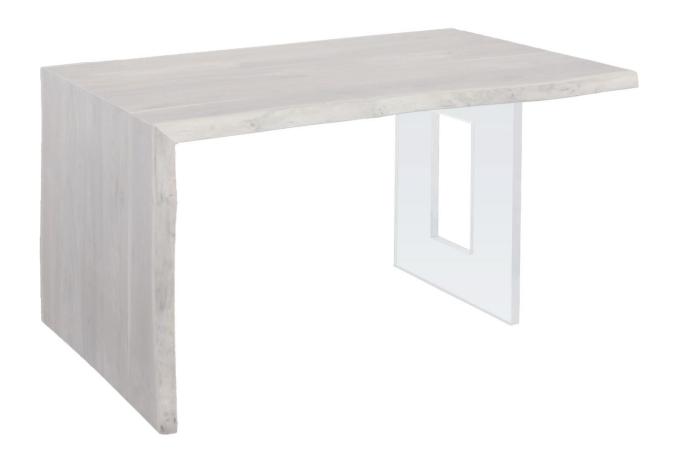

# Blonde Crotch Cut Walnut 54" Waterfall Desk

BE54-WD

Live Edge

#### Description

Our American Walnut Live Edge tops feature a beautiful natural grain underneath a bleached color palette. American Walnut is our finest domestic wood species selection. Featuring a Crotch Walnut cut reveals the grain buckle unique to this species and showcases the unique beauty and character of the feathered, irregular grain. Our proprietary bleaching process is both environmentally safe and safe to apply. The white whiping glaze and alcohol based solution is hand-wiped to the natural wood to enhance the individual grain character of each slab of live edge. Our top coat application is a modified conversion varnish to protect and enhance the organic beauty of the solid wood.

#### Details

Additional info Natural American Walnut with acrylic square base

Materials Crotch Walnut & Acrylic

Finish Blonde Walnut
Finish options Not Available

Cube 48.86
Weight (lbs) 210
Country of origin USA