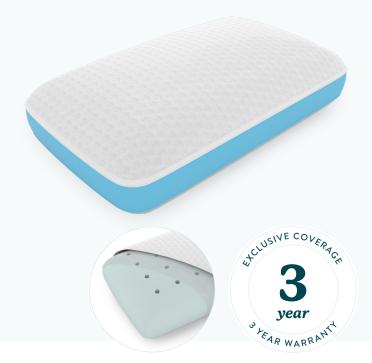

## RZ Puff

The RZ Puff pillow is your gateway to nighttime bliss! On one side, enjoy cooling comfort with our specially designed Temptec™ Fabric. Flip to the other side and indulge in softness of the breathable stretch knit fabric. The secret to our medium-soft feel is the adaptive memory foam core ideal for any sleeper.

- Solid Adaptive Memory Foam Core
- One Side Cooling Temptec™ Fabric
- One Side Breathable Stretch Knit Fabric
- Removable Cover Is Machine Washable

- Medium Profile with Medium Soft Feel
- Lightweight and Hypoallergenic
- Available in Standard Queen Size