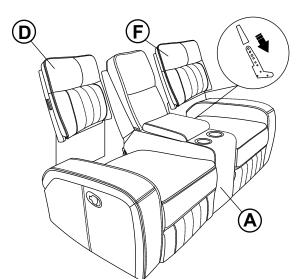

## <u>STEP 1</u>

STEP 3

 $\mathbf{F}$  $\bigcirc$ B 0 

STEP 4

<u>STEP 2</u>

PAGE 3 OF 4

COASTERFURNITURE