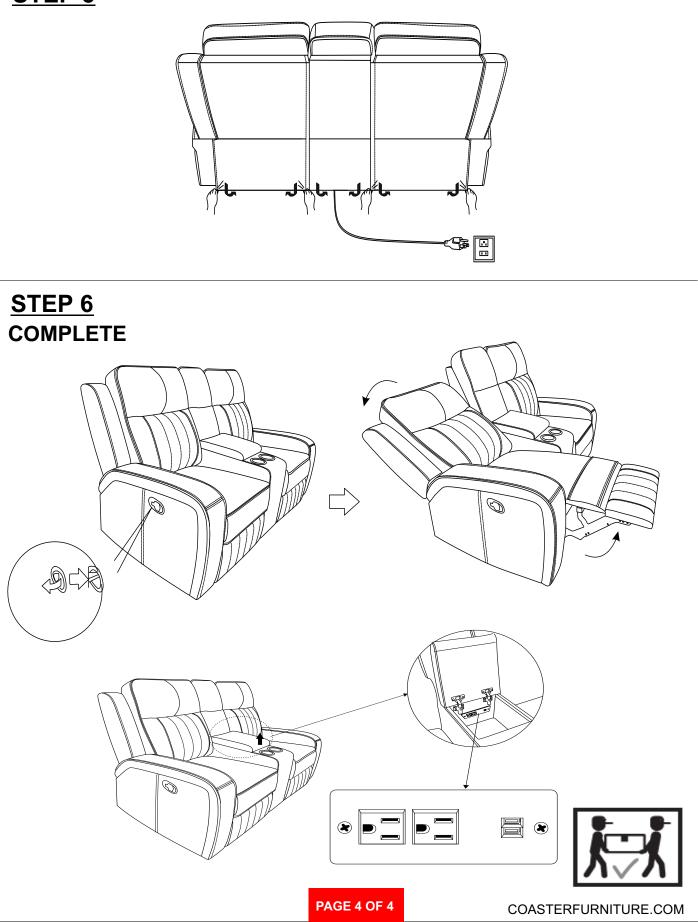

ery stage of life



**REVISION 0: 10/02/2023** 

PAGE 1 OF 4

COASTERFURNITURE.COM

# ITEM: 603192

### **ASSEMBLY INSTRUCTION**



#### **ASSEMBLY TIPS:**

1. Remove hardware from box and sort by size.

2.Please check to see that all hardware and parts a represent prior to start of assembly.

3.Please follow attached instruction in the same sequenceas numbered to assure fast & easy assembly.



#### WARNING!

1.Don't attempt to repair or modify parts that are broken or defective. Please contact the store immediately. 2.This product is for home use only and not intended for commercial establishment.



## ITEM: 603192



## <u>STEP 1</u>





STEP 3



 $\mathbf{F}$  $\bigcirc$ B 0 

STEP 4

<u>STEP 2</u>

PAGE 3 OF 4

COASTERFURNITURE

## ITEM: 603192 ASSEMBLY INSTRUCTION



### STEP 5