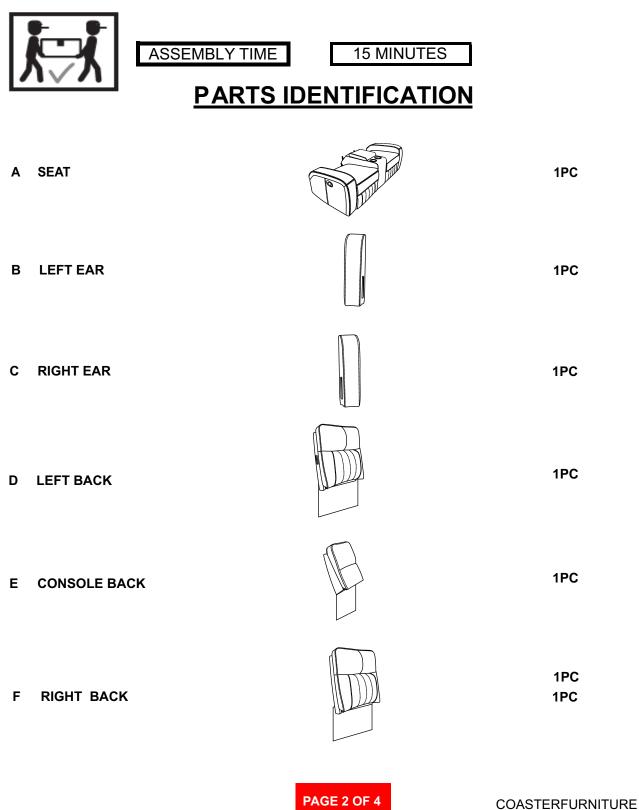

## ASSEMBLY INSTRUCTIONS COASTER FINE FURNITURE



Fine Furniture for every stage of life



**REVISION 0: 10/02/2023** 

PAGE 1 OF 4

COASTERFURNITURE.COM

# ITEM: 603192

### **ASSEMBLY INSTRUCTION**



#### **ASSEMBLY TIPS:**

1. Remove hardware from box and sort by size.

2.Please check to see that all hardware and parts a represent prior to start of assembly.

3.Please follow attached instruction in the same sequenceas numbered to assure fast & easy assembly.



#### WARNING!

1.Don't attempt to repair or modify parts that are broken or defective. Please contact the store immediately. 2.This product is for home use only and not intended for commercial establishment.



## ITEM: 603192



## <u>STEP 1</u>





STEP 3



 $\mathbf{F}$  $\bigcirc$ B 0 

STEP 4

<u>STEP 2</u>

PAGE 3 OF 4

COASTERFURNITURE

## ITEM: 603192 ASSEMBLY INSTRUCTION



### STEP 5