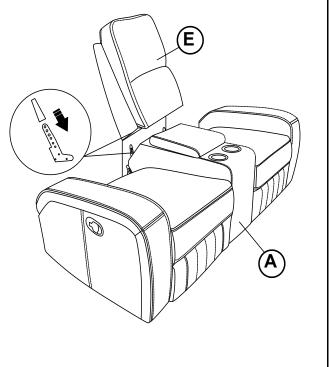

## <u>STEP 1</u>

STEP 3

 $\mathbf{F}$  $\bigcirc$ B 0 

STEP 4

<u>STEP 2</u>

PAGE 3 OF 4

COASTERFURNITURE