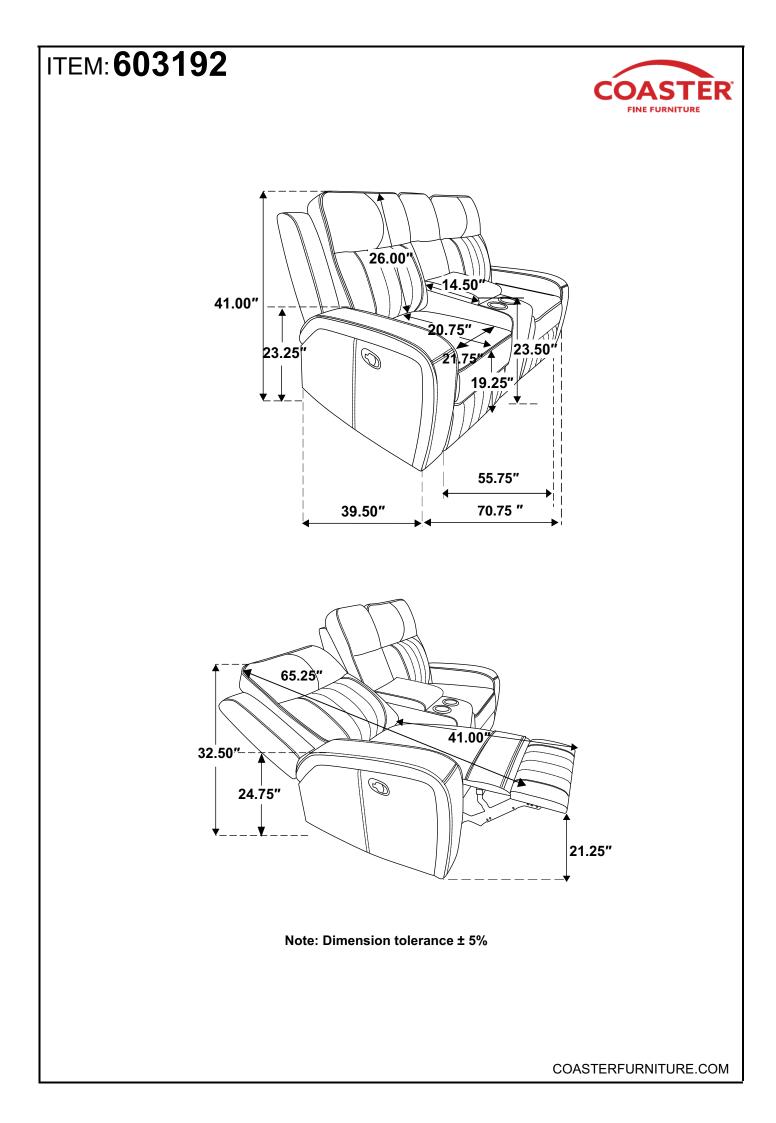

y stage of life



**REVISION 0: 10/02/2023** 

PAGE 1 OF 4

COASTERFURNITURE.COM

# ITEM: 603192

### **ASSEMBLY INSTRUCTION**



#### **ASSEMBLY TIPS:**

1. Remove hardware from box and sort by size.

2.Please check to see that all hardware and parts a represent prior to start of assembly.

3.Please follow attached instruction in the same sequenceas numbered to assure fast & easy assembly.



#### WARNING!

1.Don't attempt to repair or modify parts that are broken or defective. Please contact the store immediately. 2.This product is for home use only and not intended for commercial establishment.



## ITEM: 603192



## <u>STEP 1</u>





STEP 3



 $\mathbf{F}$  $\bigcirc$ B 0 

STEP 4

<u>STEP 2</u>

PAGE 3 OF 4

COASTERFURNITURE

## ITEM: 603192 ASSEMBLY INSTRUCTION



### STEP 5