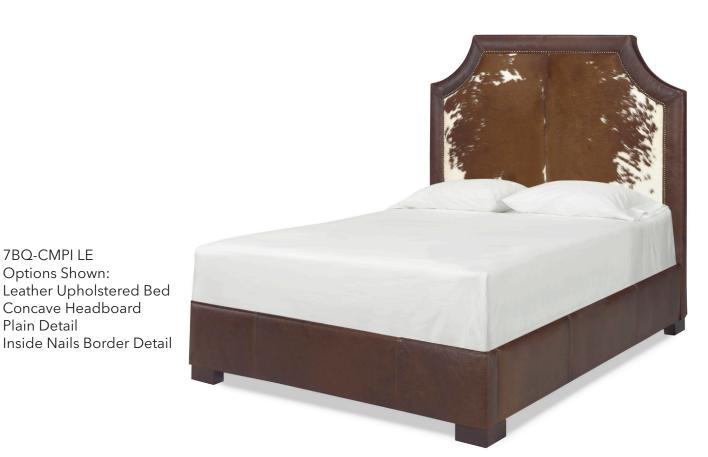

## **Concave Bed Options**

(Please note that the number of buttons and tufting on the headboard will vary due to size of bed chosen.

Medium height headboards shown above.)