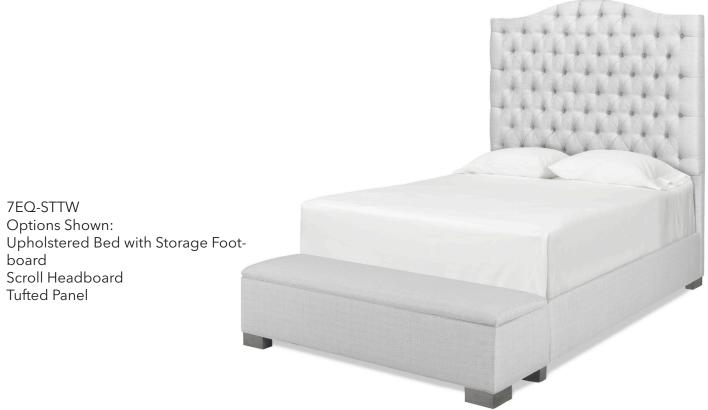

## **Scroll Bed Options**

(Please note that the number of buttons and tufting on the headboard will vary due to size of bed chosen.

Medium height headboards shown above.)