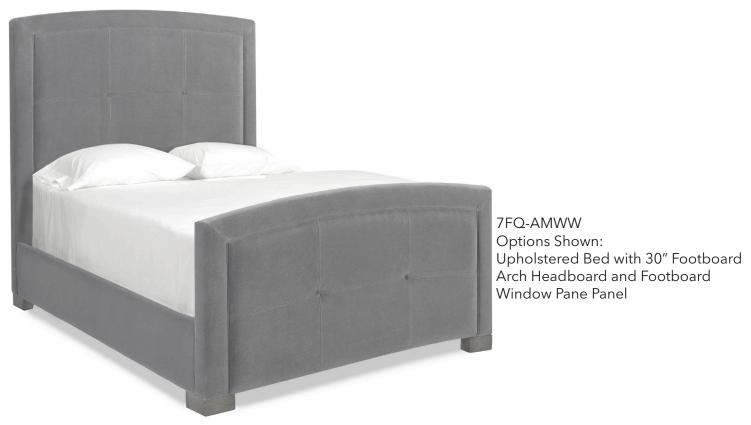

## **Concave Bed Options**

(Please note that the number of buttons and tufting on the headboard will vary due to size of bed chosen.

Medium height headboards shown above.)