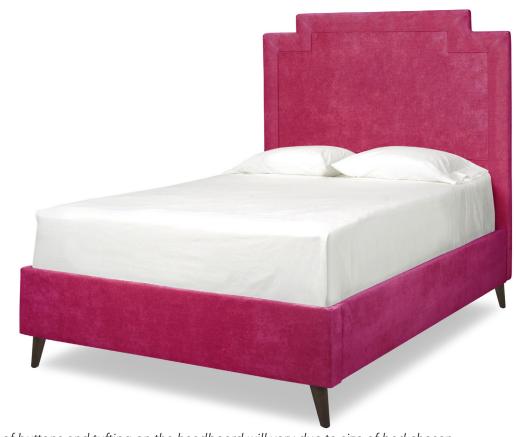

## **Notch Bed Options**

7EQ-NMPW Options Shown: Upholstered Bed Notch Headboard Plain Panel Tapered Angle Legs

(Please note that the number of buttons and tufting on the headboard will vary due to size of bed chosen.

Medium height headboards shown above.)