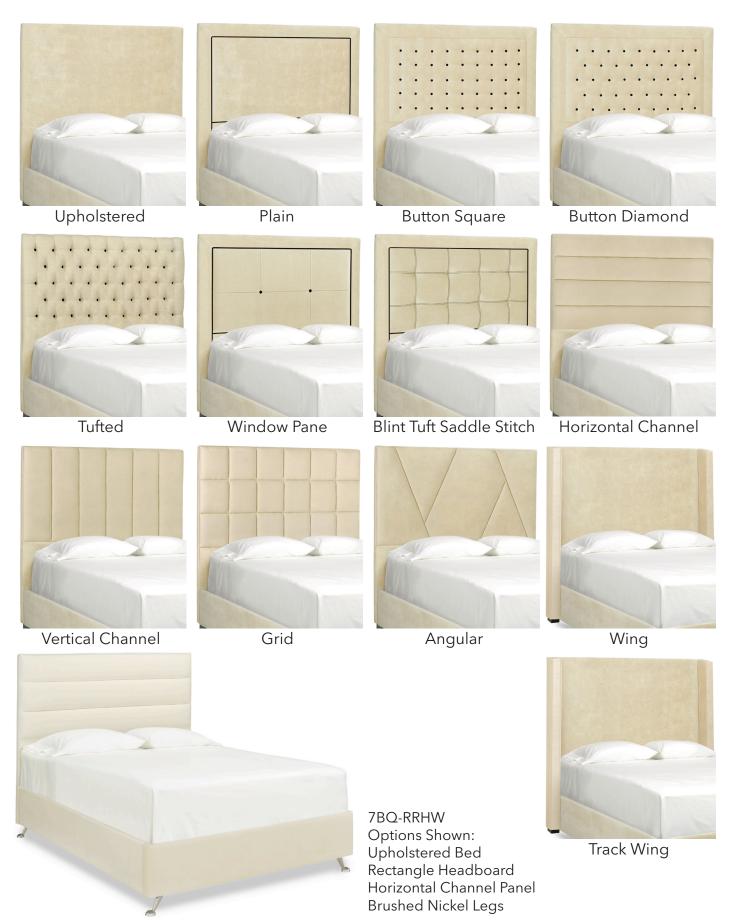

#### **Rectangle Bed Options**

(Please note that the number of buttons and tufting on the headboard will vary due to size of bed chosen.

Medium height headboards shown above.)