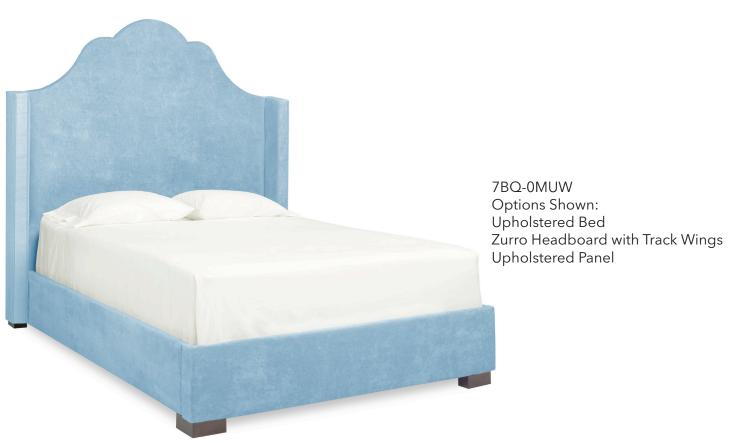

## **Zurro Bed Options**

(Please note that the number of buttons and tufting on the headboard will vary due to size of bed chosen.

Medium height headboards shown above.)