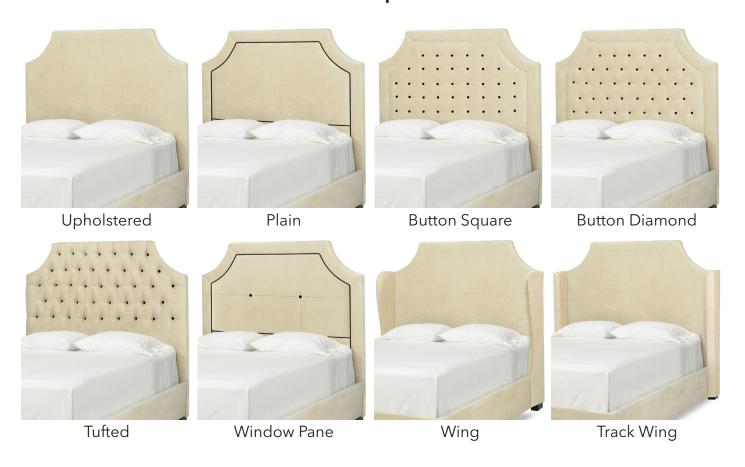

## **Scroll Bed Options**

(Please note that the number of buttons and tufting on the headboard will vary due to size of bed chosen.

Medium height headboards shown above.)