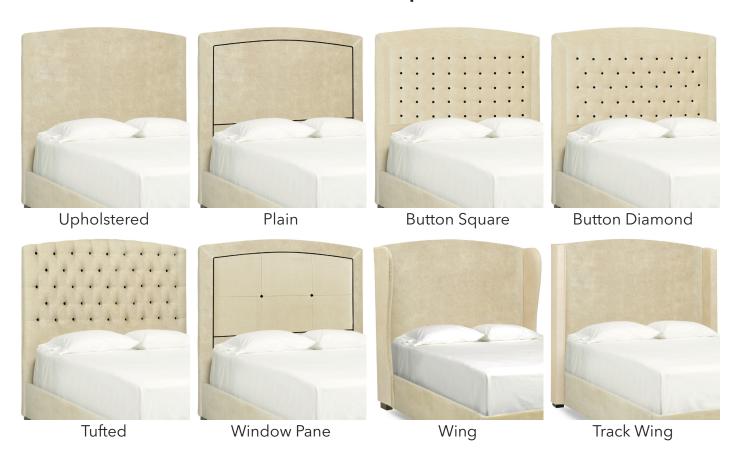

### **Arch Bed Options**

(Please note that the number of buttons and tufting on the headboard will vary due to size of bed chosen.

Medium height headboards shown above.)