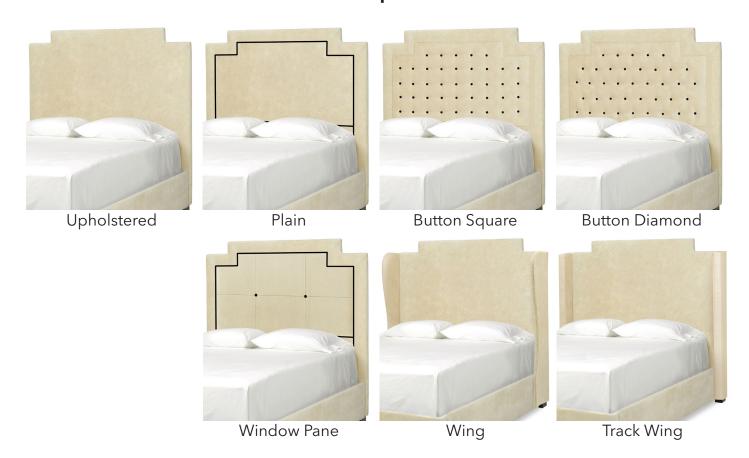

#### **Rectangle Bed Options**

(Please note that the number of buttons and tufting on the headboard will vary due to size of bed chosen.

Medium height headboards shown above.)