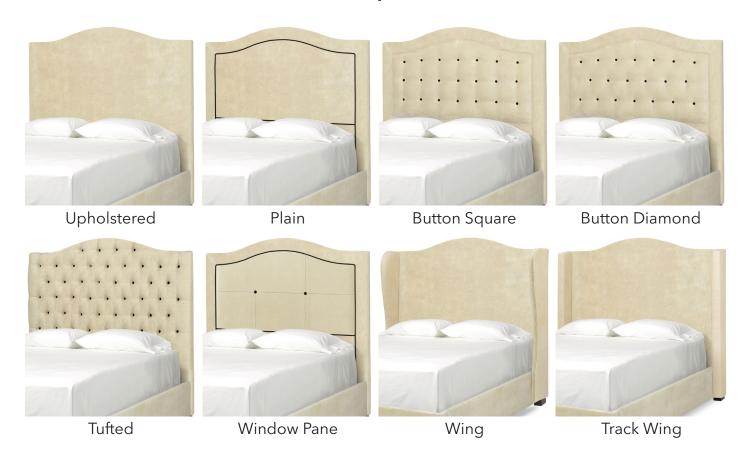

### **Arch Bed Options**

(Please note that the number of buttons and tufting on the headboard will vary due to size of bed chosen.

Medium height headboards shown above.)