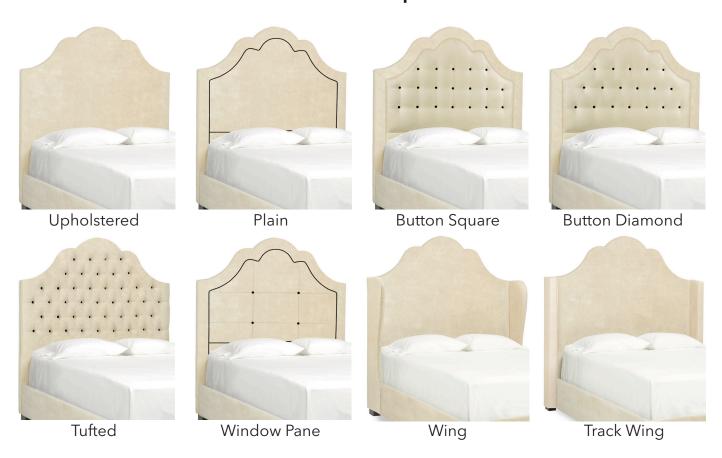

## **Zurro Bed Options**

(Please note that the number of buttons and tufting on the headboard will vary due to size of bed chosen.

Medium height headboards shown above.)