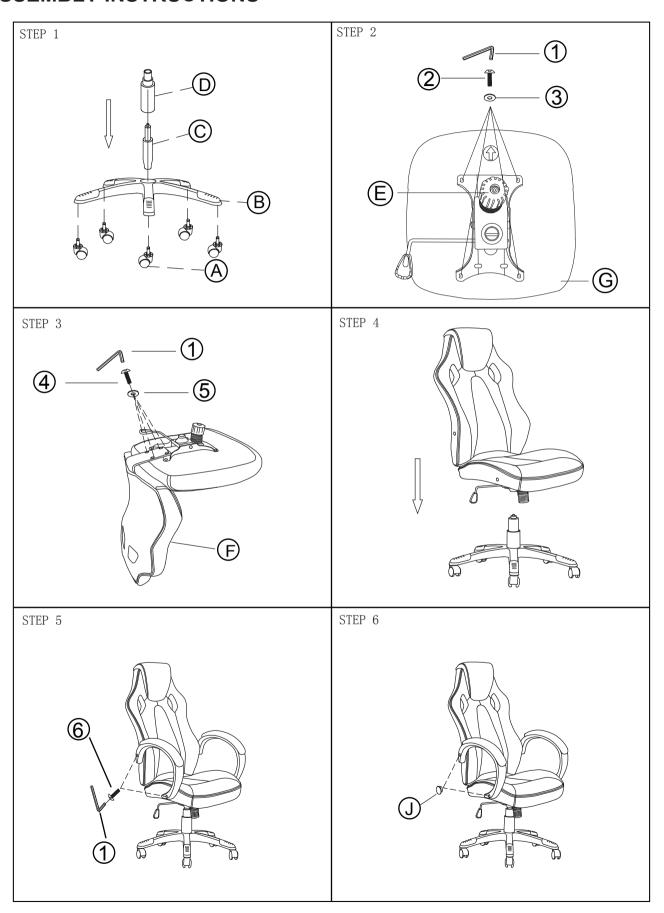

## **PARTS IDENTIFICATION**

| Α | CASTER             |     | 5PCS | 1 | ALLEN WRENCH                        |          | 1PC  |
|---|--------------------|-----|------|---|-------------------------------------|----------|------|
| В | BASE               |     | 1PC  | 2 | BOLT<br>(M6 x 20mm)                 |          | 4PCS |
| С | GAS CYLINDE        | R 🗊 | 1PC  |   |                                     |          |      |
| D | GAS CYLINDE        | R   | 1PC  | 3 | WASHER<br>( $\phi$ 6 x $\phi$ 18mm) | <b>©</b> | 4PCS |
| E | ADJUSTING<br>PLATE |     | 1PC  | 4 | BOLT<br>(M8 x 30mm)                 |          | 4PCS |
| F | SEAT               |     | 1PC  | 5 | WASHER<br>( $\phi$ 8 x $\phi$ 18mm) | <b>o</b> | 4PCS |
| G | ВАСК               |     | 1PC  | 6 | BOLT<br>(M8 x 35mm)                 |          | 4PCS |
| н | LEFT ARM           |     | 1PC  |   |                                     |          |      |
| I | RIGHT ARM          |     | 1PC  |   |                                     |          |      |
| J | COVER CAP          |     | 4PCS |   |                                     |          |      |
|   |                    |     |      |   |                                     |          |      |

### **ASSEMBLY INSTRUCTIONS**