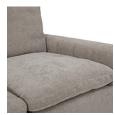

### **SEATING COMFORT**

Loose seat cushions feature a thin box border, duvet style seat and back cushions are 75% feather / 25% ball fiber encased in down proof ticking helping prevent feathers from poking through.

Loose back cushions feature a thin box border, duvet style seat and back cushions are 75% feather / 25% ball fiber encased in down proof ticking helping prevent feathers from poking through.