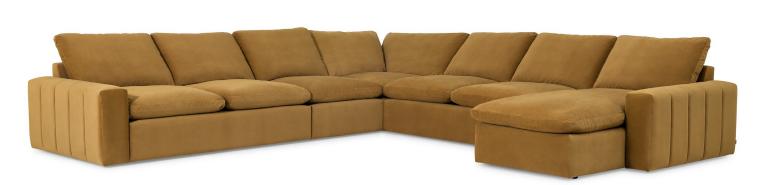

# **PALLISER**

LOOSE SEAT CUSHIONS

LOOSE BACK CUSHIONS

DEEP CHANNELED ARMS

### **SEATING COMFORT**

Loose seat cushions feature a thin box border, duvet style seat and back cushions are 75% feather / 25% ball fiber encased in down proof ticking helping prevent feathers from poking through.

Loose back cushions feature a thin box border, duvet style seat and back cushions are 75% feather / 25% ball fiber encased in down proof ticking helping prevent feathers from poking through.