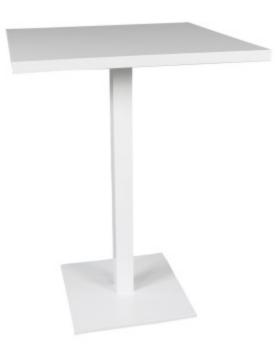

## Name: Breezeway 32" Square Bar Table

**Collection:** Breezeway

Material: Cast Aluminum

Weight: 43 lbs

**Dimensions:** 32"L x 32"W x 41"H Spider: 19" | Base: 20" | Column: 3.5"

**Detail:** Contemporary and chic, aluminum Breezeway tables will fit seamlessly into any environment. Available with round or square table top selections and in a radiant Tiger Drylac® White or a rich AkzoNobel® Black finish and standard dining, balcony or bar heights, Breezeway tables are practical and minimalist, making them suitable for use in both residential and commercial settings.