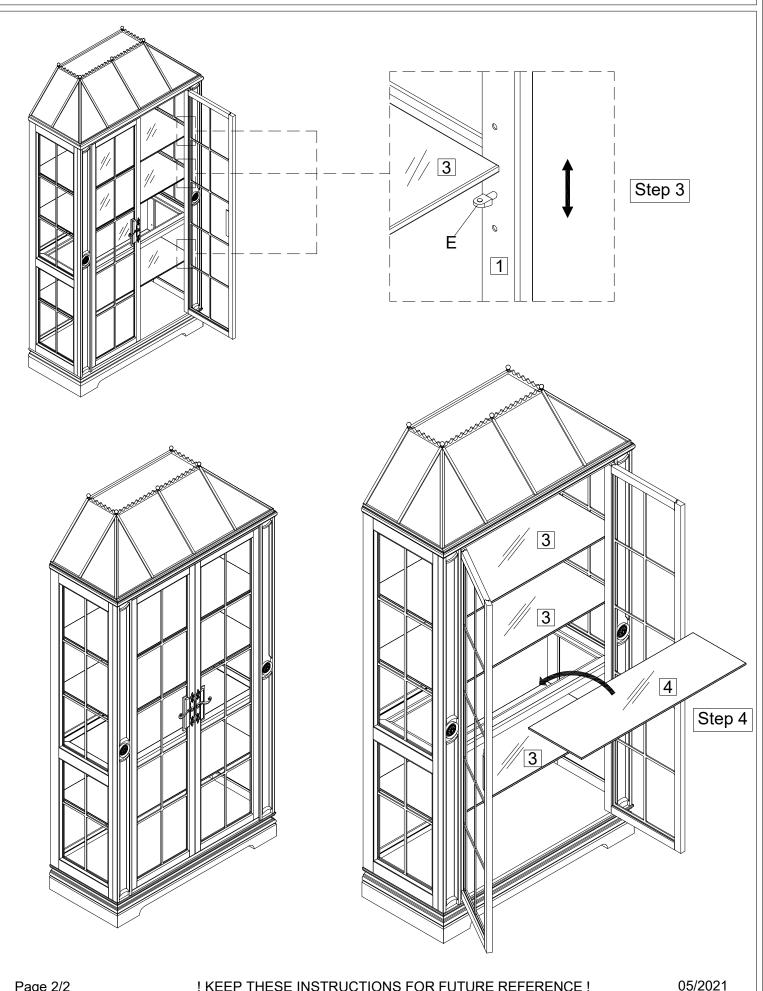

Note: Some furniture is heavy, it is recommended that two people assembly this item to avoid

injury or damage.

| Parts List |   |            |   |  |
|------------|---|------------|---|--|
| 1          | Û | China Base | 1 |  |
| 2          |   | China Top  | 1 |  |
| 3          |   | Glass 1    | 3 |  |
| 4          |   | Glass 2    | 1 |  |

| No. | Hardware List |                       |    |
|-----|---------------|-----------------------|----|
| Α   | 0             | ½" X 19mm Flat Washer | 4  |
| В   | •             | ½" Lock Washer        | 4  |
| С   |               | 1/4" X 1 1/2" Bolt    | 4  |
| D   |               | 4mm Allen Wrench      | 1  |
| Е   | 9             | Shelf Pin             | 12 |
| F   | 0             | Decorative Peg        | 36 |