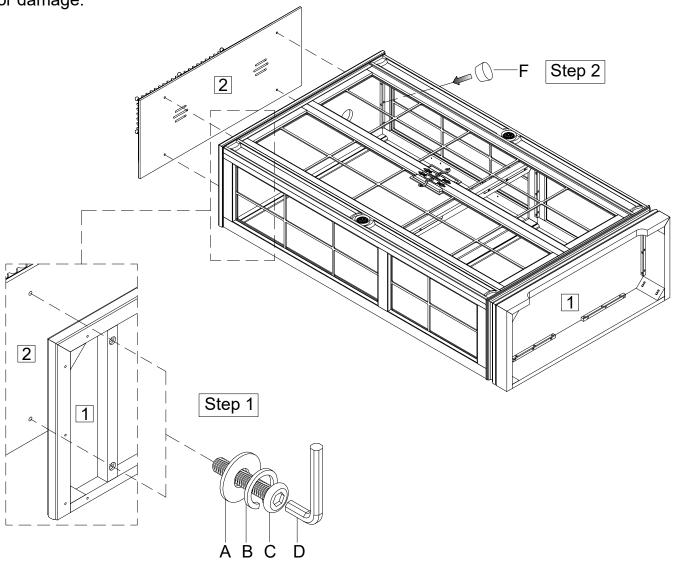

Note: Some furniture is heavy, it is recommended that two people assembly this item to avoid

injury or damage.

| Parts List |   |            |   |  |
|------------|---|------------|---|--|
| 1          | Û | China Base | 1 |  |
| 2          |   | China Top  | 1 |  |
| 3          |   | Glass 1    | 3 |  |
| 4          |   | Glass 2    | 1 |  |

| No. | Hardware List |                       |    |
|-----|---------------|-----------------------|----|
| Α   | 0             | ½" X 19mm Flat Washer | 4  |
| В   | •             | ½" Lock Washer        | 4  |
| С   |               | 1/4" X 1 1/2" Bolt    | 4  |
| D   |               | 4mm Allen Wrench      | 1  |
| Е   | 9             | Shelf Pin             | 12 |
| F   | 0             | Decorative Peg        | 36 |