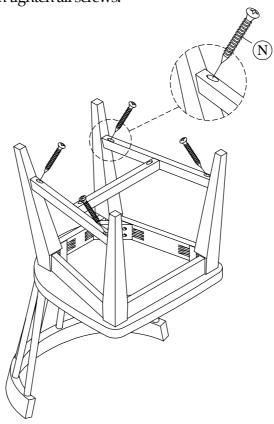

# Cora Dining Room Assembly Instructions

Made in Viet Nam

37255 - Windsor Side Chair 2in

STEP 4: Using the Allen key and a Phillips head screw driver, tighten all bolts, then tighten all screws.