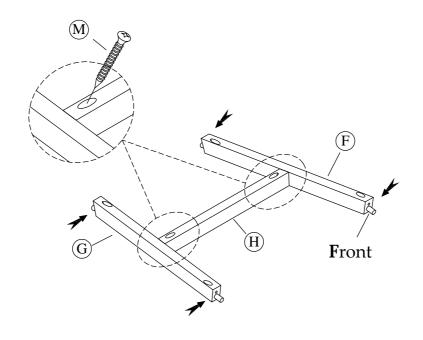

## **C**ora **D**ining Room **A**ssembly Instructions

Made in Viet Nam

37255 - Windsor Side Chair 2in

STEP 2: Do not fully tighten the bolts

STEP 3: Do not fully tighten the Screws

email: <u>info@riverside-furniture.com</u>