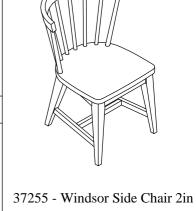

## **C**ora **D**ining Room **A**ssembly Instructions

Made in Viet Nam

37255 - Windsor Side Chair 2in

STEP 2: Do not fully tighten the bolts

STEP 3: Do not fully tighten the Screws

email: <u>info@riverside-furniture.com</u>