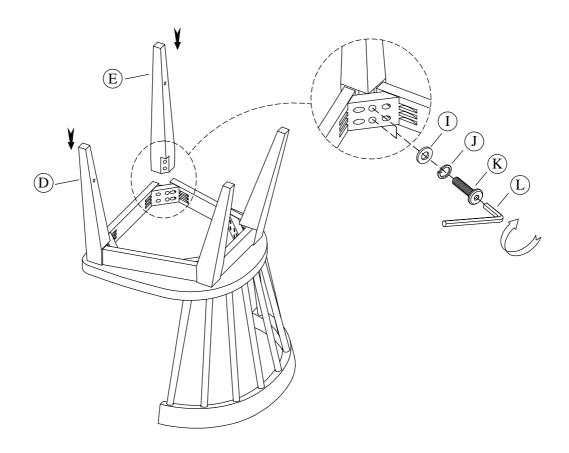

Components and Hardware List

STEP 1: Do not fully tighten the bolts

email: <u>info@riverside-furniture.com</u>

### Riverside

email: info@riverside-furniture.com

**C**ora **D**ining Room **A**ssembly Instructions

Front Leg Left

1 pc

8 pcs.

Flat Washer

5/16" x 19\*2mm

Front Leg Right

Spring Washer

(J)

1 pc.

8 pcs.

5/16"