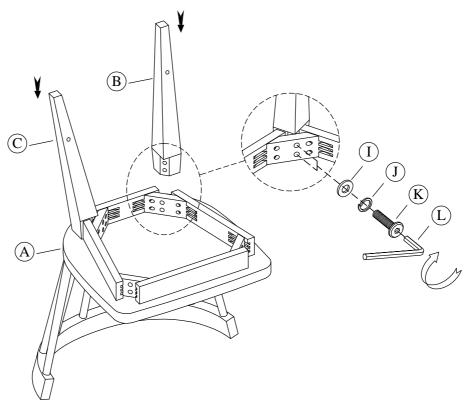

## **C**ora **D**ining Room **A**ssembly Instructions

Made in Viet Nam

37255 - Windsor Side Chair 2in

STEP 2: Do not fully tighten the bolts

STEP 3: Do not fully tighten the Screws

email: <u>info@riverside-furniture.com</u>