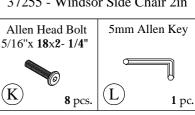

### Riverside

email: info@riverside-furniture.com

**C**ora **D**ining Room **A**ssembly Instructions

Front Leg Left

1 pc

8 pcs.

Flat Washer

5/16" x 19\*2mm

Front Leg Right

Spring Washer

(J)

1 pc.

8 pcs.

5/16"