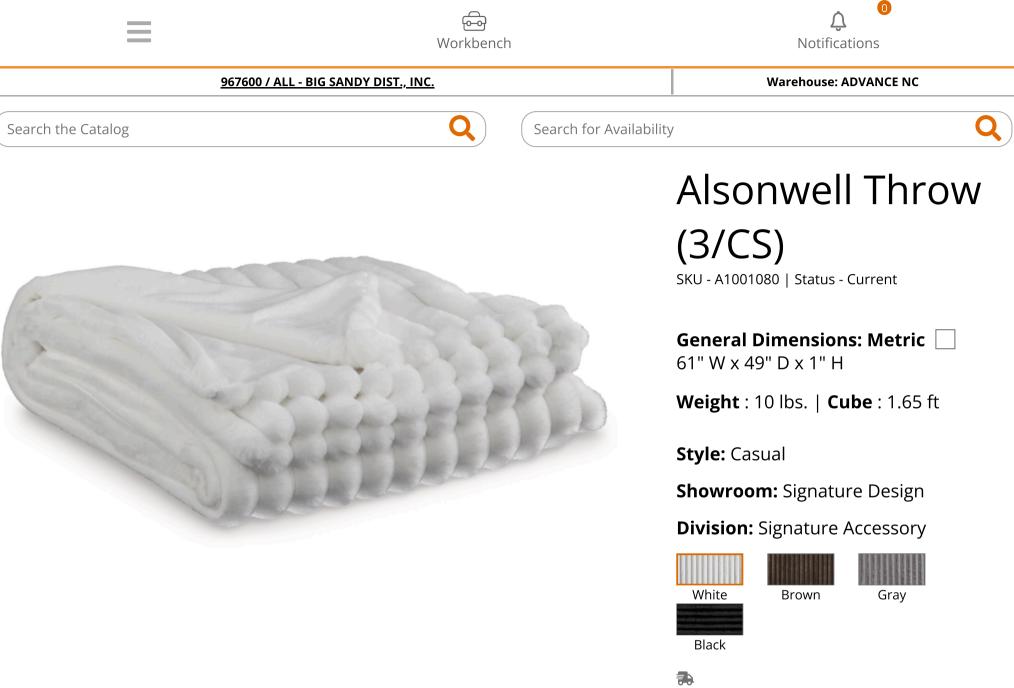

## **PRODUCT DESCRIPTION**

As cozy as they come, this faux fur throw turns your seating area into a haven of comfort. Its neutral hue acts as the perfect foundation for layering, whether mixed with pillows or draped over the arm of a sofa. And it's machine washable, so you can spend less time stressing over cleaning and more time snuggling up.

- Made with polyester
- Jacquard faux fur stripe design
- Machine washable (do not tumble dry)

## General Dimensions: Metric

61" W x 49" D x 1" H

| Inches | : 61" W x 49" D x 1" H | Carton:<br>Inches   | : 17.5" W x 18.13" D x 9" H | Unit of<br>Measure: | CS |
|--------|------------------------|---------------------|-----------------------------|---------------------|----|
|        |                        | Express<br>Shipped: |                             | Qty Per<br>Carton:  | 3  |
|        |                        | Inches              | : 17.5" W x 18.13" D x 9" H |                     |    |
|        |                        | Weight              | : 10 lbs.                   |                     |    |
|        |                        | Cubes               | : 1.65 ft                   |                     |    |
|        |                        | UPC                 | : 024052902754              |                     |    |
|        |                        |                     |                             |                     |    |