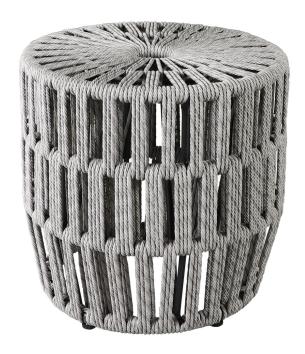

## **CABANACOAST**

Product No: 90110 Name: Grace Stool

Collection: Grace Material: SOL Weave® Weight: 12 lbs

Dimensions: 19.5"W x 19.5"D x 18"HAH: N | SW: 19" | SDW: N | SHW: 19" | SD: 19" | SH: 18"

**Detail:** A nod to mid-century modern design, the NEW for 2024 Grace collection features iconic elements such as minimal ornamentation and sleek lines juxtaposed with organic shapes. From its kicked out legs in NEW Storm finish to its linear, rope-inspired NEW Hazel SOLWeave® Wicker, Grace is destined to bring a timeless, modern-vintage vibe to your outdoor living space. A comprehensive seating collection including three dining heights, deep seating, sectional, stool and ottoman, two chaise lounges and a "cool cat" daybed option, with Grace you'll have it "made in the shade, daddy-o." Group photo cushions shown in 48135-0003 Bliss Smoke and Pillows shown in 45889-0007 Savvy Indigo 22", 146205-0002 Clock Out Indigo with 57003 Canvas White Backing 18", 986-92 Home Denim and 57003 Canvas White Double Flange 21" x 13".