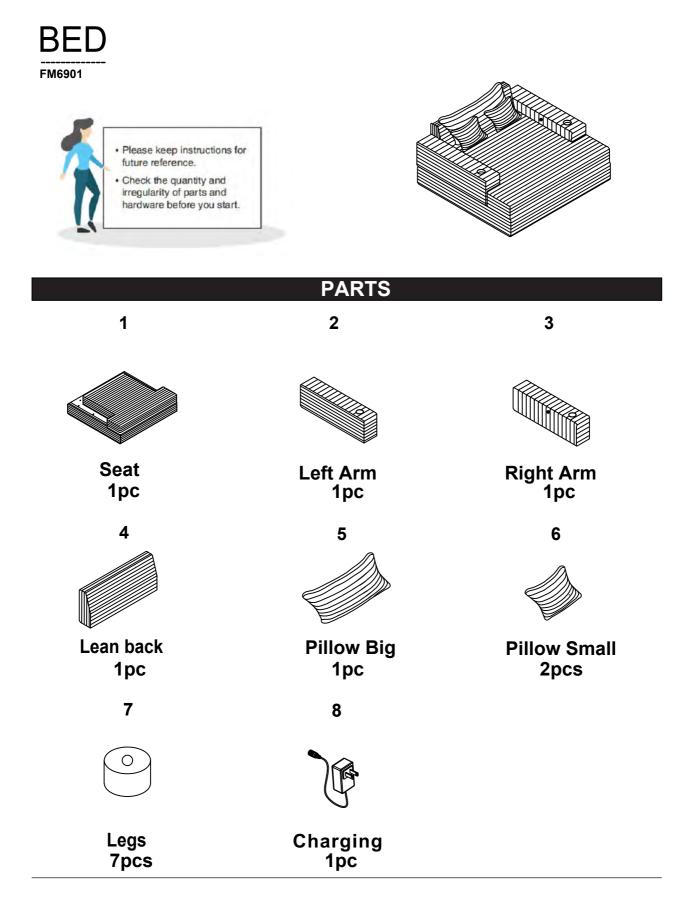

ADVICE



FAILURE TO FOLLOW THE GUIDELINES BELOW MAY RESULT IN INJURY AND/OR PROPERTY DAMAGE.



P



Turn clockwise to tighten and only tighten when step is completed or when instructed to do so.



Use the appropriate hand tools or power tools for assembly. Select steps, such as tightening screws and/or bolts, may require hand tools to avoid causing damage during assembly.



Save the instructions and store any supplied tools for later maintenance. After two weeks, check and tighten any loose hardware and repeat again every six months thereafter.

IT IS THE USER'S RESPONSIBILITY TO MAINTAIN THE FURNITURE. THE HARDWARE MAY LOOSEN OVER TIME AND MAY CAUSE THE FURNITURE TO BE WOBBLY AND UNABLE TO SUPPORT ITS INTENDED WEIGHT CAPACITY. THIS MAY LEAD TO COLLAPSE AND MAY CAUSE SERIOUS INJURY.



5/11

| HARDWARE                                 |                                  |                                            |
|------------------------------------------|----------------------------------|--------------------------------------------|
| Α                                        | В                                | С                                          |
|                                          | 0                                |                                            |
| Full-thread bolt<br>Ø 5/16"X88mm<br>9pcs | Flat Washer<br>Ø5/16-RBW<br>9pcs | Full-thread bolt<br>16mmx13mmx13mm<br>9pcs |
| D                                        | E                                |                                            |
|