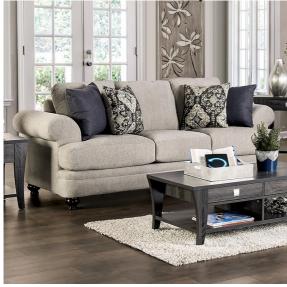

## **DETAILS**:

It's okay to enjoy the little luxuries that this sofa brings to your home--the plush cushions, low rolled arms, and beautiful accent pillows. From the neutral tone of the soft chenille fabric to the dark turned bun legs, every single detail stays true to its transitional styling. Comfort is there is as well; the loose back cushions and throw pillows provide plenty of back support to anyone smart enough to sink in and indulge in this wonderful timeless piece.

Transitional Chenille, Solid Wood, Others Loose Back Cushions Turned Bun Legs US-Made (Incl. Foreign Materials)

Beige/Charcoal T-Seat Cushions Low Rolled Arms Pillows Included

PRINT CLOSE