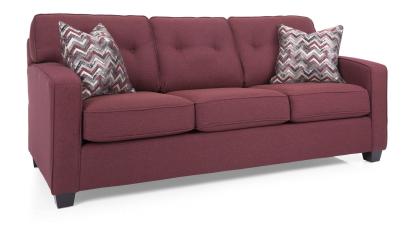

## **DECOR-REST**

Sofa is a transitional sofa that can easily fit into a modern lifestyle. Semi attached back with button detail; clean curved arm makes this sofa easy to incorporate into many lifestyles.

#### **Items Available**

Sofa: 81" L x 38" D x 37" H Loveseat: 58" L x 38" D x 37" H Chair: 35" L x 38" D x 37" H

Sofa with Chaise: 81" L x 59" D x 37" H

Ottoman: 23" L x 23" D x 19" H

Ottoman with Chaise Cushion: 29" L x

#### **Pillows**

- 20" x 20" pillows
- Pillow Insert: Feather Blend
- Your choice of fabric cover
- With self-welt
- Zipper

#### **Features**

- Sinuous spring construction
- 1.9 lb. Standard Seat Foam. Option of Firm
- Semi-attached button back cushions with self-welt
- Box seat cushions with self-welt
- Leg type: 3" square wood