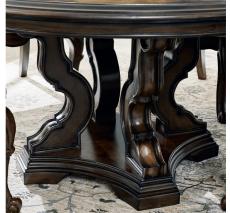

SKU: D947-50T

Round Dining Pedestal Table Top SKU: D947-50B

Round Dining Pedestal Table Base Assembled Dimensions: 60"Diameter x 30"H 1524mm Diameter x 762mm H

# Features:

- Features an Opulent Traditional styling
- This Collection is inspired by the grandeur and grace of Old World traditional style
- Made with hardwood solids, oak and ash swirl veneers with MDF substrates and cast resin components
- Finished in a dark brown coloration
- Features a choice blend of materials is accented by detailed ornamental appliques large scaled decorative pilasters and ornate cabriole legs
- The Round Dining Pedestal Table (-50) features a round table top with Ash swirl borders that sits on a pedestal base with cast ornate design
- The Side Chairs features a traditionally styled back rest with a cushioned seat covered in a softly textured pewter colored chenille and cabriole legs