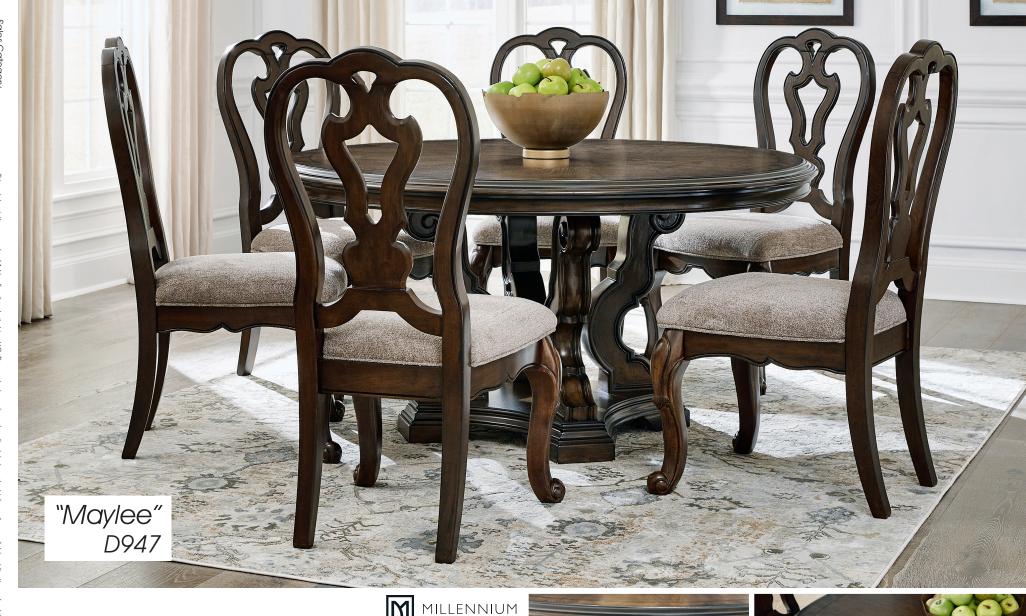

# "Maylee" D947

SKU: D947-55T

Rectangular Dining Extension Table Top **SKU: D947-55B** 

Rectangular Dining Extension Table Base Assembled Dimensions: 44"W x 72-90-108"D x 30"H 1118mm W x 1829-2286-2744mm D x 762mm H

# Features:

- Features an Opulent Traditional styling
- This Collection is inspired by the grandeur and grace of Old World traditional style
- Made with hardwood solids, oak and ash swirl veneers with MDF substrates and cast resin components
- Finished in a dark brown coloration
- Features a choice blend of materials is accented by detailed ornamental appliques large scaled decorative pilasters and ornate cabriole legs
- The Round Dining Pedestal Table (-50) features a round table top with Ash swirl borders that sits on a pedestal base with cast ornate design
- The Side Chairs features a traditionally styled back rest with a cushioned seat covered in a softly textured pewter colored chenille and cabriole legs