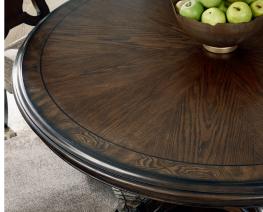

SKU: D947-50T

Round Dining Pedestal Table Top SKU: D947-50B

Round Dining Pedestal Table Base Assembled Dimensions: 60"Diameter x 30"H 1524mm Diameter x 762mm H

# Features:

- Features an Opulent Traditional styling
- This Collection is inspired by the grandeur and grace of Old World traditional style
- Made with hardwood solids, oak and ash swirl veneers with MDF substrates and cast resin components
- Finished in a dark brown coloration
- Features a choice blend of materials is accented by detailed ornamental appliques large scaled decorative pilasters and ornate cabriole legs
- The Round Dining Pedestal Table (-50) features a round table top with Ash swirl borders that sits on a pedestal base with cast ornate design
- The Side Chairs features a traditionally styled back rest with a cushioned seat covered in a softly textured pewter colored chenille and cabriole legs