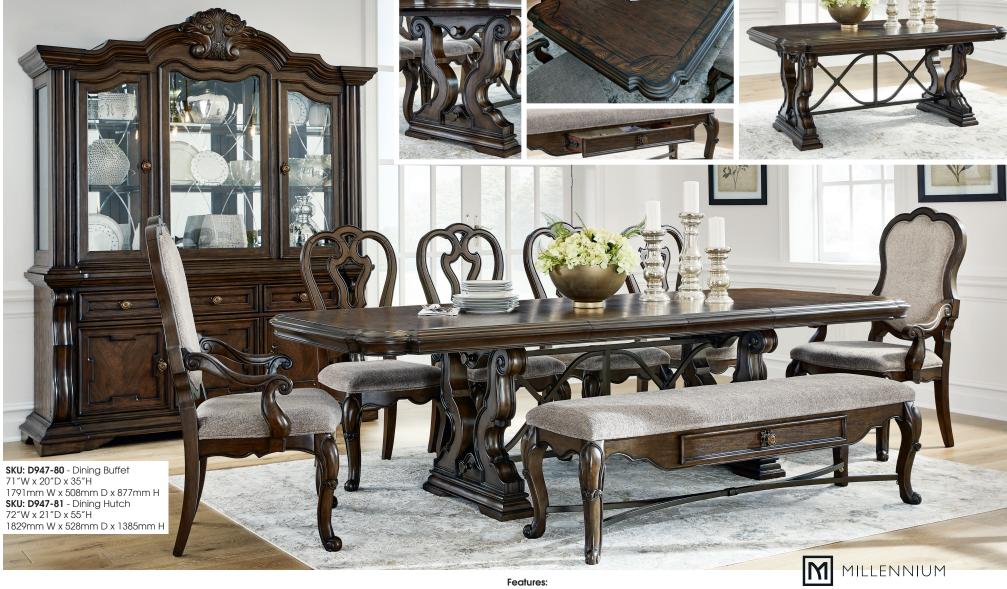

## SKU: D947-00

Upholstered Storage Bench 64"W x 18"D x 21"H 1607mm W x 445mm D x 515mm H

- Features an Opulent Traditional styling
- This Collection is inspired by the grandeur and grace of Old World traditional style
- Made with hardwood solids, oak and ash swirl veneers with MDF substrates and cast resin components
- Finished in a dark brown coloration
- Features a choice blend of materials is accented by detailed ornamental appliques large scaled decorative pilasters and ornate cabriole legs
- Dining table features a shapely table top with Ash swirl borders that sits on a double pedestal base with cast ornate design and a decorative metal stretcher
- The Arm Chair features a beautiful ornate arms with back cushion and plush seat covered in a softly textured pewter colored chenille and cabriole legs
- The Side Chairs features a traditionally styled back rest with a cushioned seat covered in a softly textured pewter colored chenille and cabriole legs
- The Dining Bench features ornately shaped legs, a metal accent stretcher and storage drawer with fully finished drawer interior
- The Dining Buffet Top is fully finished with matching ash swirl veneer border and includes 3 cabinets with an adjustable shelf in each and 3 fully finished storage drawers with black felt bottoms
- The ornately shaped China Hutch features decorative beveled glass windows, a mirrored back and 2 interior glass shelves along with an LED light for display

# Features:

- Features an Opulent Traditional styling
- This Collection is inspired by the grandeur and grace of Old World traditional style
- Made with hardwood solids, oak and ash swirl veneers with MDF substrates and cast resin components
- Finished in a dark brown coloration
- Features a choice blend of materials is accented by detailed ornamental appliques large scaled decorative pilasters and ornate cabriole legs
- The Round Dining Pedestal Table (-50) features a round table top with Ash swirl borders that sits on a pedestal base with cast ornate design
- The Side Chairs features a traditionally styled back rest with a cushioned seat covered in a softly textured pewter colored chenille and cabriole legs