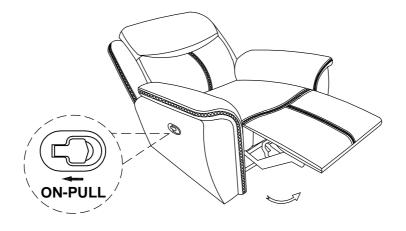

tage of life

610273 Recliner

## ITEM: **610273**

#### **ASSEMBLY INSTRUCTIONS**



#### **ASSEMBLY TIPS:**

- 1.Remove hardware from box and sort by size.
- 2. Please check to see that all hardware and parts are present prior to start of assembly.
- 3.Please follow attached instructions in the same sequence as numbered to assure fast & easy assembly.

#### **WARNING**

- 1.Don't attempt to repair or modify parts that are broken or defective. Please contact the store immediately.
- 2. This product is for home use only and not intended for commercial establishments.





5 MINUTES

### **PARTS IDENTIFICATION**

| Α | SEAT      | 1PC |
|---|-----------|-----|
| В | ВАСК      | 1PC |
| С | LEFT EAR  | 1PC |
| D | RIGHT EAR | 1PC |

# ITEM: 610273 ASSEMBLY INSTRUCTIONS STEP 1





# STEP 2



# STEP 3 COMPLETE





ITEM: **610273** 





Note: Dimension tolerance ±5%