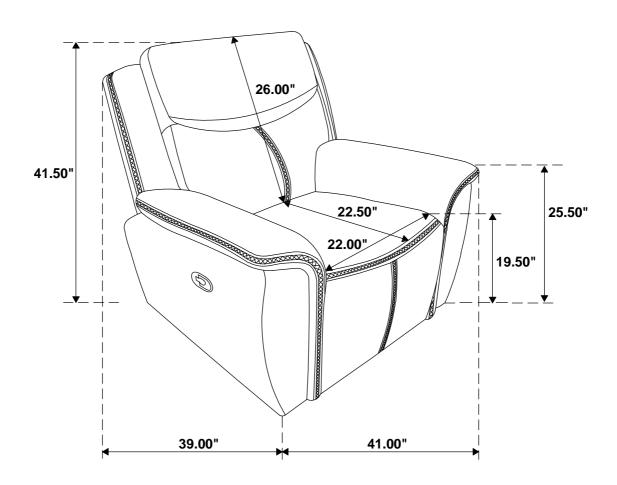

73**

#### **ASSEMBLY INSTRUCTIONS**



#### **ASSEMBLY TIPS:**

- 1.Remove hardware from box and sort by size.
- 2. Please check to see that all hardware and parts are present prior to start of assembly.
- 3.Please follow attached instructions in the same sequence as numbered to assure fast & easy assembly.

#### **WARNING**

- 1.Don't attempt to repair or modify parts that are broken or defective. Please contact the store immediately.
- 2. This product is for home use only and not intended for commercial establishments.





5 MINUTES

### **PARTS IDENTIFICATION**

| Α | SEAT      | 1PC |
|---|-----------|-----|
| В | ВАСК      | 1PC |
| С | LEFT EAR  | 1PC |
| D | RIGHT EAR | 1PC |

# ITEM: 610273 ASSEMBLY INSTRUCTIONS STEP 1





# STEP 2



# STEP 3 COMPLETE





ITEM: **610273** 





Note: Dimension tolerance ±5%