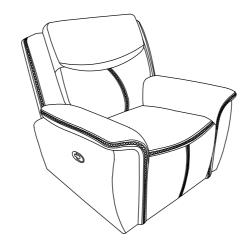

Recliner

## ITEM: **610273**

#### **ASSEMBLY INSTRUCTIONS**



#### **ASSEMBLY TIPS:**

- 1.Remove hardware from box and sort by size.
- 2. Please check to see that all hardware and parts are present prior to start of assembly.
- 3.Please follow attached instructions in the same sequence as numbered to assure fast & easy assembly.

#### **WARNING**

- 1.Don't attempt to repair or modify parts that are broken or defective. Please contact the store immediately.
- 2. This product is for home use only and not intended for commercial establishments.





5 MINUTES

### **PARTS IDENTIFICATION**

| Α | SEAT      | 1PC |
|---|-----------|-----|
| В | ВАСК      | 1PC |
| С | LEFT EAR  | 1PC |
| D | RIGHT EAR | 1PC |

# ITEM: 610273 ASSEMBLY INSTRUCTIONS STEP 1





# STEP 2



# STEP 3 COMPLETE





ITEM: **610273** 





Note: Dimension tolerance ±5%