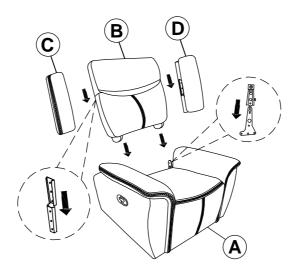

### **PARTS IDENTIFICATION**

| Α | SEAT      | 1PC |
|---|-----------|-----|
| В | ВАСК      | 1PC |
| С | LEFT EAR  | 1PC |
| D | RIGHT EAR | 1PC |

# ITEM: 610273 ASSEMBLY INSTRUCTIONS STEP 1