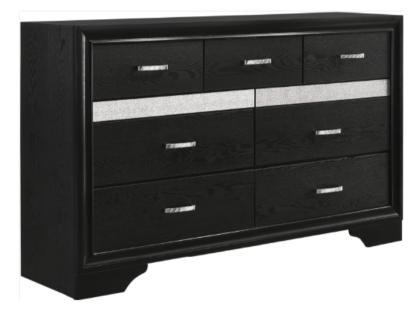

# ASSEMBLY INSTRUCTIONS COASTER FINE FURNITURE



Fine Furniture for every stage of life

206363 <u>Dresser</u>

REVISION 0 : 05/23/2017 REVISION 1 : 06/15/2017 REVISION 2 : 09/07/2018 REVISION 3 : 10/25/2019



COASTERFURNITURE.COM

# ITEM:206363 ASSEMBLY INSTRUCTIONS



### ASSEMBLY TIPS:

- 1. Remove hardware from box and sort by size.
- 2. Please check to see that all hardware and parts are present prior to start of assembly.
- 3. Please follow attached instructions in the same sequence as numbered to assure fast & easy assembly.



#### WARNING!

1. Don't attempt to repair or modify parts that are broken or defective. Please contact the store immediately.

2. This product is for home use only and not intended for commercial establishments.



### ASSEMBLY TIME



# PARTS IDENTIFICATION

A DRESSER



1PC

#### NOTE:

Phillips head s