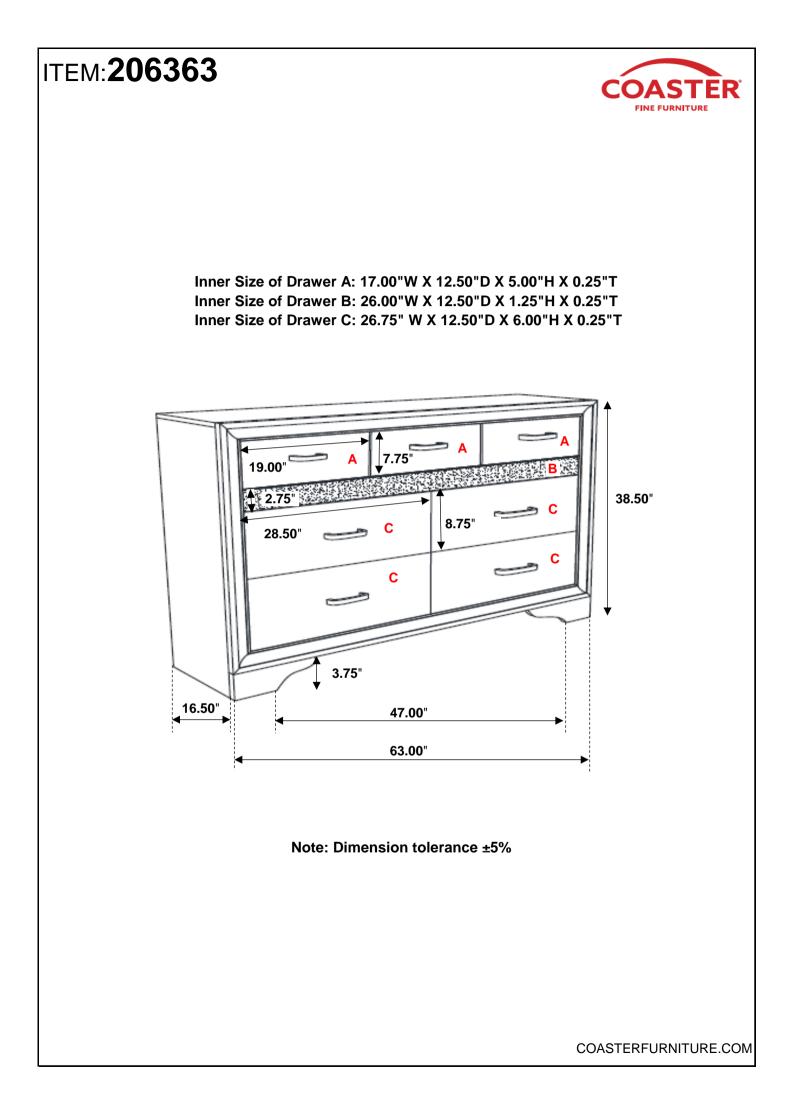

06/15/2017 REVISION 2 : 09/07/2018 REVISION 3 : 10/25/2019



COASTERFURNITURE.COM

# ITEM:206363 ASSEMBLY INSTRUCTIONS



### ASSEMBLY TIPS:

- 1. Remove hardware from box and sort by size.
- 2. Please check to see that all hardware and parts are present prior to start of assembly.
- 3. Please follow attached instructions in the same sequence as numbered to assure fast & easy assembly.



#### WARNING!

1. Don't attempt to repair or modify parts that are broken or defective. Please contact the store immediately.

2. This product is for home use only and not intended for commercial establishments.



### ASSEMBLY TIME



# PARTS IDENTIFICATION

A DRESSER



1PC

#### NOTE:

Phillips head screw driver is required in the assembly process; however, manufacturer does not provide this item.