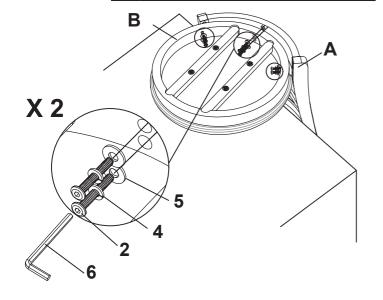

#### Step 2

| 2 | MEDIUM BOLTS 1/4"x1-3/4" |          |
|---|--------------------------|----------|
| 4 | SPRING WASHERS 1/4" DIA  | <b>O</b> |
| 5 | FLAT WASHERS 1/4" DIA    | 0        |

#### Step 3

| 3 | LONG BOLTS 1/4"x2-1/8"  | (a)        |
|---|-------------------------|------------|
| 4 | SPRING WASHERS 1/4" DIA | $\bigcirc$ |
| 5 | FLAT WASHERS 1/4" DIA   | 0          |