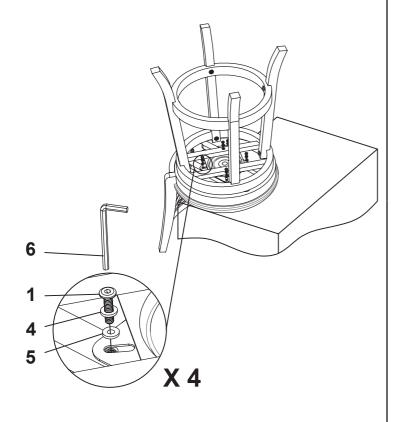

### Step 8

| 1 | SHORT BOLTS 1/4"x1"     |            |
|---|-------------------------|------------|
| 4 | SPRING WASHERS 1/4" DIA | $\bigcirc$ |
| 5 | FLAT WASHERS 1/4" DIA   | 0          |