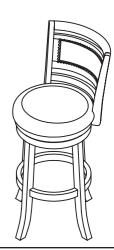

|     | PARTS LIST     |        |      |
|-----|----------------|--------|------|
| NO. | DESCRIPTION    | SKETCH | QTY  |
| А   | BACKREST       |        | 1PC  |
| В   | SEAT           |        | 1PC  |
| С   | SEAT FRAME     |        | 1PC  |
| D   | ROUND FOOTREST |        | 1PC  |
| Е   | LEG            |        | 4PCS |