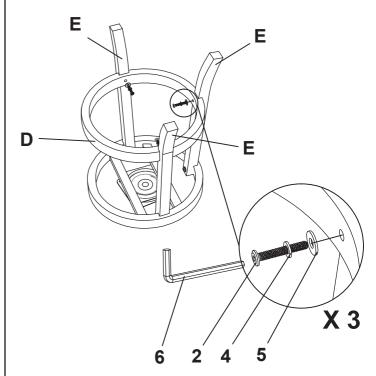

## Step 5

| 2 | MEDIUM BOLTS 1/4"x1-3/4" |   |
|---|--------------------------|---|
| 4 | SPRING WASHERS 1/4" DIA  | 0 |
| 5 | FLAT WASHERS 1/4" DIA    | 0 |

#### DO NOT TIGHTEN THE SCREWS.