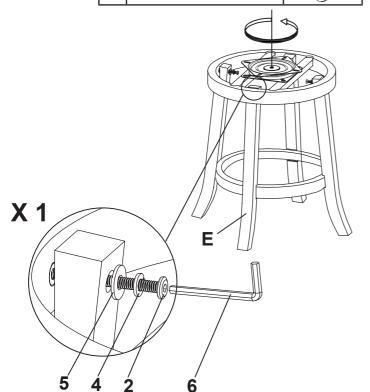

### Step 4

| 2 | MEDIUM BOLTS 1/4"x1-3/4" |            |
|---|--------------------------|------------|
| 4 | SPRING WASHERS 1/4" DIA  | $\bigcirc$ |
| 5 | FLAT WASHERS 1/4" DIA    | 0          |