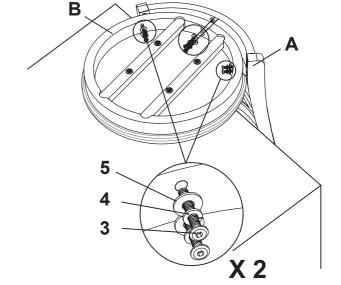

#### Step 3

| 3 | LONG BOLTS 1/4"x2-1/8"  | (a)        |
|---|-------------------------|------------|
| 4 | SPRING WASHERS 1/4" DIA | $\bigcirc$ |
| 5 | FLAT WASHERS 1/4" DIA   | 0          |