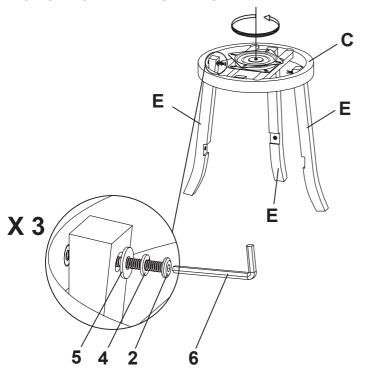

## Step 5

| 2 | MEDIUM BOLTS 1/4"x1-3/4" |   |
|---|--------------------------|---|
| 4 | SPRING WASHERS 1/4" DIA  | 0 |
| 5 | FLAT WASHERS 1/4" DIA    | 0 |

#### DO NOT TIGHTEN THE SCREWS.