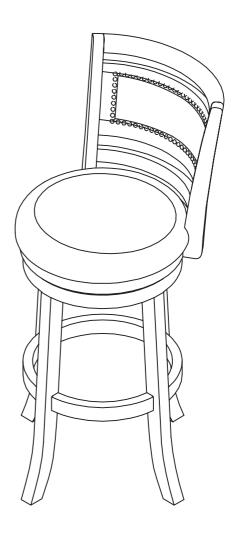

# **ASSEMBLY INSTRUCTIONS**

ABERDEEN COLLECTION

S1218-BS Aberdeen 29" Bar Stool S1218-CS Aberdeen 24" Counter Stool

Thank you for purchasing this quality product. Be sure to check all packing materials carefully for small parts which may have come loose inside the carton during shipment. Identify, count all items and compare them with the PART LIST and HARDWARE LIST below.

|     | PARTS LIST     |        |      |
|-----|----------------|--------|------|
| NO. | DESCRIPTION    | SKETCH | QTY  |
| А   | BACKREST       |        | 1PC  |
| В   | SEAT           |        | 1PC  |
| С   | SEAT FRAME     |        | 1PC  |
| D   | ROUND FOOTREST |        | 1PC  |
| Е   | LEG            |        | 4PCS |