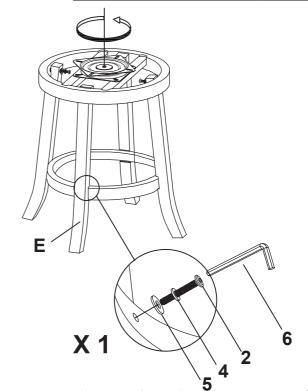

# Step 6

|   | 2 | MEDIUM BOLTS 1/4"x1-3/4" |          |
|---|---|--------------------------|----------|
|   | 4 | SPRING WASHERS 1/4" DIA  | <b>(</b> |
| Γ | 5 | FLAT WASHERS 1/4" DIA    | (0)      |

Step 7

| 2 | MEDIUM BOLTS 1/4"x1-3/4" |            |
|---|--------------------------|------------|
| 4 | SPRING WASHERS 1/4" DIA  | $\bigcirc$ |
| 5 | FLAT WASHERS 1/4" DIA    | 0          |