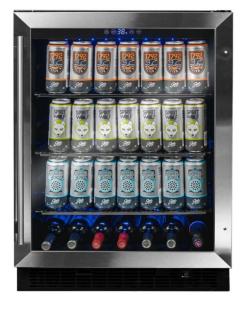

## **DBC057A1BSS**

5.7 cu. ft. Built-In Beverage Center in Stainless Steel

## **FEATURES**

- 5.7 cu. ft. beverage center stores up to 154 (355ml/Can)
- Designed for built in under counter installation
- Superior fan-forced cooling maintains an optimal and consistent internal temperature throughout the chamber
- Temperature range: can be set between 37°F 64°F (3°C - 18°C)
- Blue LED lighting illuminates the interior
- Digital thermostat with blue LED display is visible through the door
- Reversible door swing can be set for left- or righthand opening
- Premium door design includes dual pane, low-E glass
- Temperature memory reverts to last set temperature after a power failure
- 3 adjustable wire shelves with stainless look shelf trim
- Durable 304 grade stainless steel door frame with matching handle
- 12-month warranty with in-home service