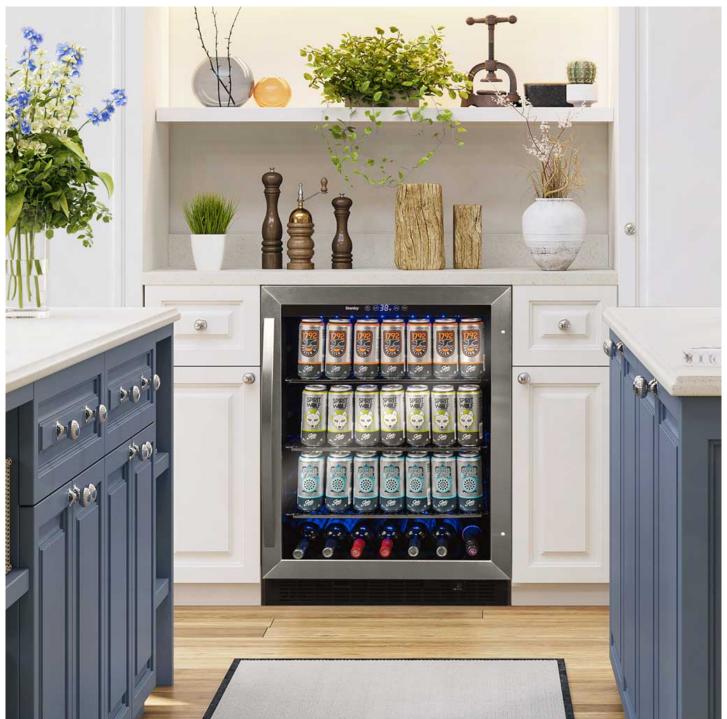

## **DBC057A1BSS**

5.7 cu. ft. Built-In Beverage Center in Stainless Steel

## **FEATURES**

- 5.7 cu. ft. beverage center stores up to 154 (355ml/Can)
- Designed for built in under counter installation
- Superior fan-forced cooling maintains an optimal and consistent internal temperature throughout the chamber
- Temperature range: can be set between 37°F 64°F (3°C - 18°C)
- Blue LED lighting illuminates the interior
- Digital thermostat with blue LED display is visible through the door
- Reversible door swing can be set for left- or righthand opening
- Premium door design includes dual pane, low-E glass
- Temperature memory reverts to last set temperature after a power failure
- 3 adjustable wire shelves with stainless look shelf trim
- Durable 304 grade stainless steel door frame with matching handle
- 12-month warranty with in-home service