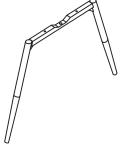

UPPER LEG

1PC

LOWER LEG 1PC С

| HARDWARE IDENTIFICATION |               |                                    |      |
|-------------------------|---------------|------------------------------------|------|
| Z                       | HARDWARE NAME | FIGURE                             | QTY  |
| 1                       | BOLT          | <sup>®</sup><br><sup>™</sup> M6*25 | 1PCS |
| 2                       | BOLT          | @<br>M6*40                         | 4PCS |
| 3                       | FLAT WASHER   | $\bigcirc$                         | 5PCS |
| 4                       | ALLEN WRENCH  | M5                                 | 1PC  |