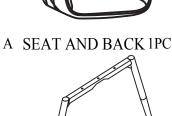

UPPER LEG

1PC

LOWER LEG 1PC С

| HARDWARE IDENTIFICATION |               |                                    |      |
|-------------------------|---------------|------------------------------------|------|
| Z                       | HARDWARE NAME | FIGURE                             | QTY  |
| 1                       | BOLT          | <sup>®</sup><br><sup>™</sup> M6*25 | 1PCS |
| 2                       | BOLT          | @<br>M6*40                         | 4PCS |
| 3                       | FLAT WASHER   | $\bigcirc$                         | 5PCS |
| 4                       | ALLEN WRENCH  | M5                                 | 1PC  |