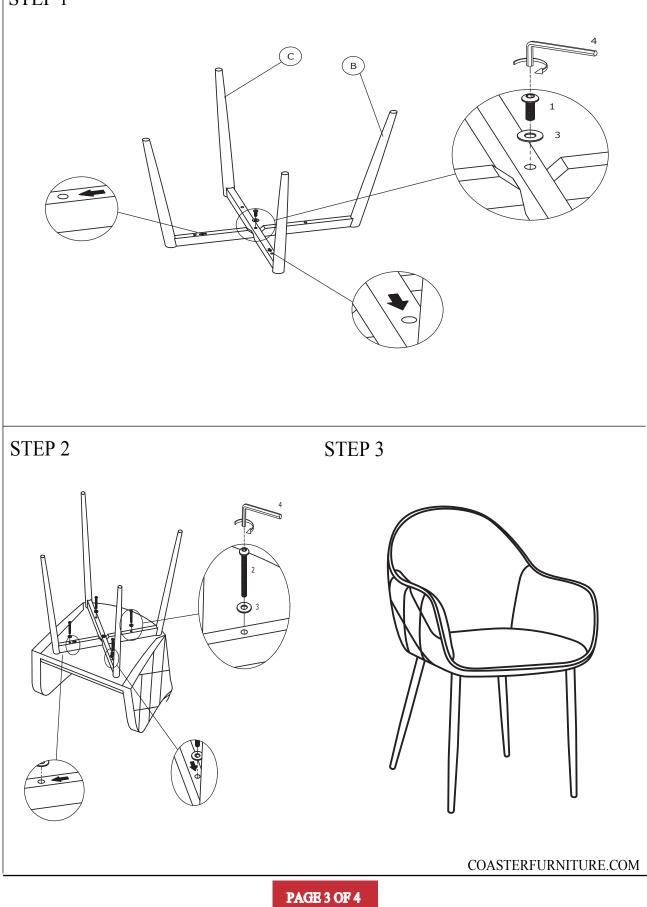

# ITEM:115592 Assembly instructions

STEP 1

# ITEM:115592 ASSEMBLY INSTRUCTIONS

COASTERFURNITURE.COM

PAGE 4 OF 4