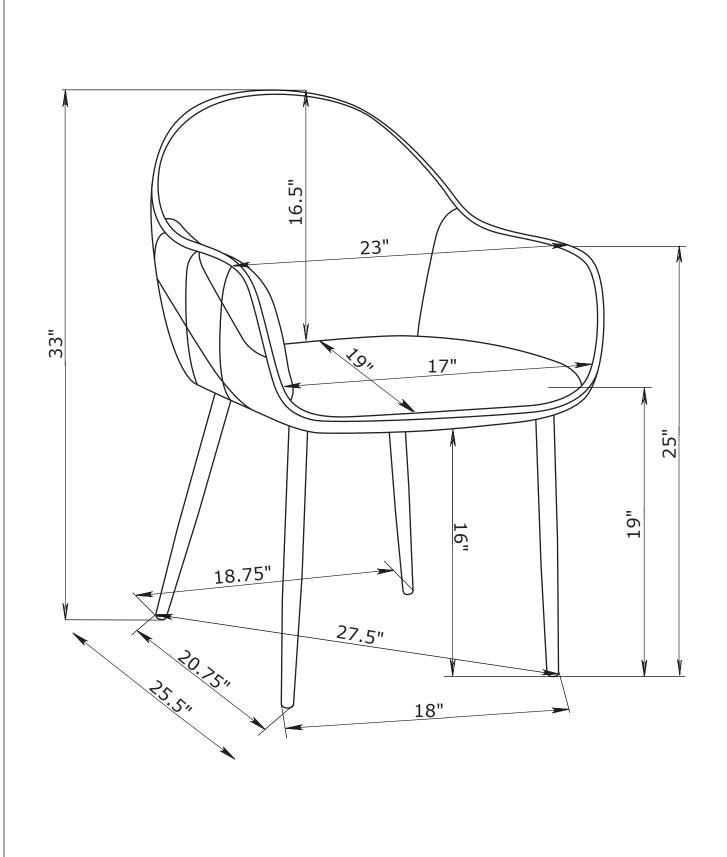

t intended for commercial establishments.



UPPER LEG

1PC





LOWER LEG 1PC С

| HARDWARE IDENTIFICATION |               |                                    |      |
|-------------------------|---------------|------------------------------------|------|
| Z                       | HARDWARE NAME | FIGURE                             | QTY  |
| 1                       | BOLT          | <sup>®</sup><br><sup>™</sup> M6*25 | 1PCS |
| 2                       | BOLT          | @<br>M6*40                         | 4PCS |
| 3                       | FLAT WASHER   | $\bigcirc$                         | 5PCS |
| 4                       | ALLEN WRENCH  | M5                                 | 1PC  |

PAGE 2 OF 4

# ITEM:115592 Assembly instructions



STEP 1



# ITEM:115592 ASSEMBLY INSTRUCTIONS





COASTERFURNITURE.COM

PAGE 4 OF 4