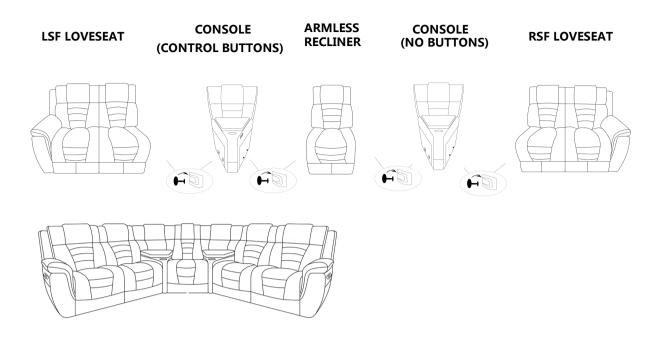

#### **PARTS LIST**

| А | LSF LOVESEAT SEAT                 | 1PC | G | RSF LOVESEAT WING                     | 1PC  |
|---|-----------------------------------|-----|---|---------------------------------------|------|
| В | RSF LOVESEAT SEAT                 | 1PC | Н | LSF LOVESEAT BACK                     | 2PCS |
| С | ARMLESS RECLINER SEAT             | 1PC | I | RSF LOVESEAT BACK                     | 2PCS |
| D | CONSOLE BASE<br>(CONTROL BUTTONS) | 1PC | J | ARMLESS RECLINER BACK                 | 1PC  |
| E | CONSOLE BASE<br>(NO BUTTONS)      | 1PC | К | CONSOLE BACK                          | 2PCS |
| F | LSF LOVESEAT WING                 | 1PC | L | TRANSFORMER<br>EHF#PU8070-TRANSFORMER | 3PCS |

STEP 2: ASSEMBLE THE SECTIONAL

Hook the clip in the LSF Loveseat into the bracket in the base of the Console Base(Control buttons). Continue assembly from left to right by always hooking the clip of the left unit into the bracket of the right unit. Unit assembly order: LSF Loveseat, Console (Control buttons), Armless Recliner, Console (no buttons), RSF Loveseat.