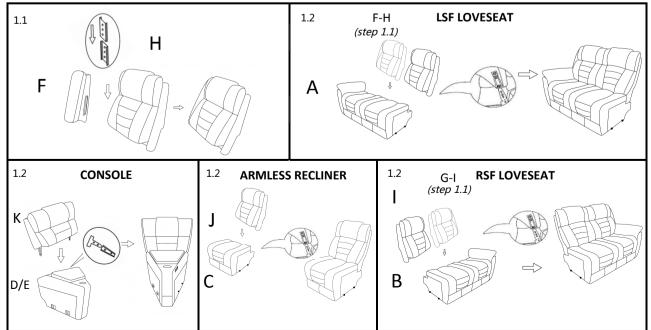

STEP 1: ATTACH WINGS AND BACKS TO SEAT PIECES

- 1.1 : Connect LSF Wing to LSF Loveseat Back: line up female bracket on the wing (F) with the male bracket on the back frame(H) and slide the male bracket into the female bracket until fully secure. Repeat for the RSF Wing (G) and Loveseat Back(I).
- 1.2: While holding up the backrest flap, align brackets on each back with the brackets on each corresponding seat as pictured below. Lower into place, then push down firmly until fully secure.
- 1.3: Attach velcro of back flap by starting in the middle and working your way towards the outside, pulling the flap tight as you go.

STEP 2: ASSEMBLE THE SECTIONAL

Hook the clip in the LSF Loveseat into the bracket in the base of the Console Base(Control buttons). Continue assembly from left to right by always hooking the clip of the left unit into the bracket of the right unit. Unit assembly order: LSF Loveseat, Console (Control buttons), Armless Recliner, Console (no buttons), RSF Loveseat.