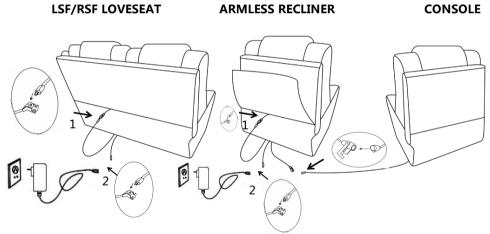

STEP 4: COMPLETE ASSEMBLY
Connect the transformers and plug into outlets

## LSF/RSF LOVESEAT

1.Connect the male electrical plug from LSF/RSF loveseat back to female plug from LSF/RSF loveseat base.

2.Connect the male electrical plug from Armless Recliner base to the female plug from Transformer (L).

## **ARMLESS RECLINER**

1.Connect the male electrical plug from Armless Recliner back to female plug from Armless Recliner base.

2.Connect the male electrical plug from Armless Recliner base to the female plug from Transformer (L)

### CONSOLE

Connect the male electrical plug from Console base to the female plug on the Armless Recliner base.