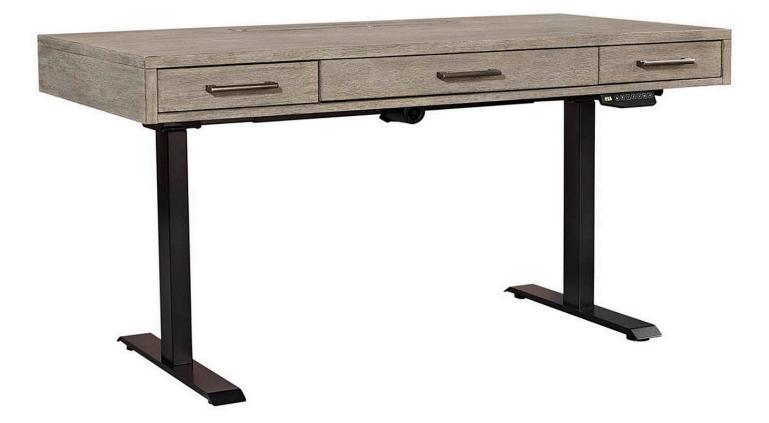

## 60" LIFT DESK

Platinum Collection

## + FEATURES & BENEFITS

**Charging Compartment**: The charging compartment is conveniently located on the top of the desk. Contains 2 A/C and USB charging ports and features soft close hinges to keep fingers safe.

**Drop Front Keyboard Drawer**: Keep your desk workspace clean and organized with a convenient pullout keyboard drawer. You have the choice to use for a keyboard or storage.

Removable Dividers: Organize your items, any shape or size.

Cord Management: Engineered to allow cords to pass through the furniture to an outlet.

Dovetail Joinery: A construction technique that will ensure long-lasting strength and durability.

**Full Extension, Steel Ball Bearing Drawer Slides**: Premium full extension, steel ball bearing drawer slides provide quiet, smooth and reliable drawer function. The low friction steel slides are designed to withstand daily use.