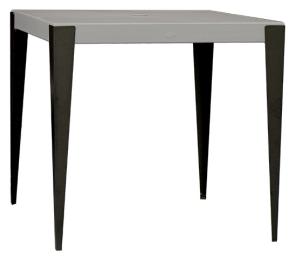

## **GENVAL Counter Table**

## FN572**42CEM**

| ŗ | Depth: 38" |
|---|------------|
|   |            |

-

Overall Height: 37"

Width: 38"

Weight: 51 LBS

TECHNICAL INFORMATION