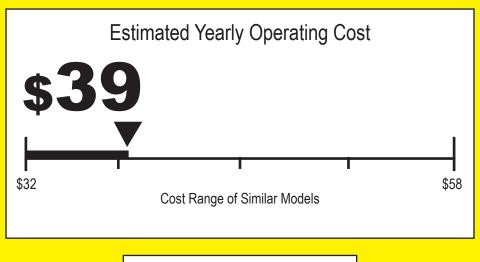

## ENERGYGUDE Refrigerator

Automatic Defrost

- Without Freezer
- Without Through-the-Door Ice

True Manufacturing Model: TBC-24-\*-OG-A TUR-24-\*-OG-A Capacity: 5.4 Cubic Feet

## Your cost will depend on your utility rates and use.

- Cost range based only on refrigerator models of similar capacity with automatic defrost without freezer and without through-the-door ice.
- Estimated operating cost based on a 2007 national average electricity cost of 10.65 cents per kWh.
- For more information, visit www.ftc.gov/appliances.