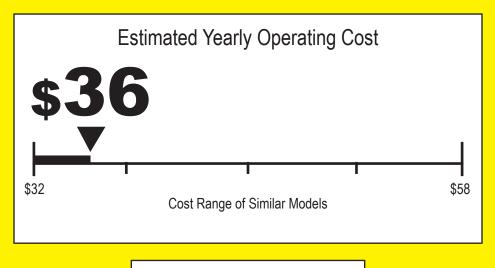

## Your cost will depend on your utility rates and use.

- Cost range based only on refrigerator models of similar capacity with automatic defrost without freezer and without through-the-door ice.
- Estimated operating cost based on a 2007 national average electricity cost of 10.65 cents per kWh.
- For more information, visit www.ftc.gov/appliances.