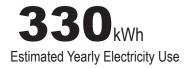

## Your cost will depend on your utility rates and use.

- Cost range based only on refrigerator models of similar capacity with automatic defrost without freezer and without through-the-door ice.
- Estimated operating cost based on a 2007 national average electricity cost of 10.65 cents per kWh.
- For more information, visit www.ftc.gov/appliances.