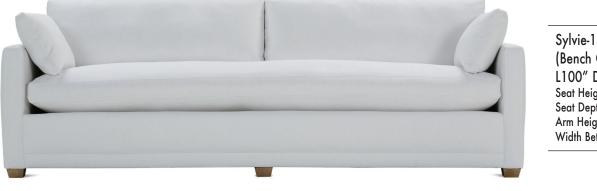

SYLVIE • UPHOLSTERED • LOOSE PILLOW BACK

Sylvie-140 Extra Long Sofa (Bench Cushion) L100" D39" H35" Seat Height 21" Seat Depth 24" Arm Height 25" Width Between Arms 90"

Sofa in fabric 110CR-88. Latte wood finish.