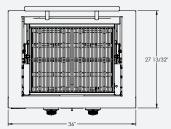

## FRONT VIEW

**TOP VIEW** 

#### **SPECIFICATIONS**

| Cutout Dimensions<br>(w x d x h) | 34% " x $23%$ " x $*16%$ " (1% " tolerance)            |
|----------------------------------|--------------------------------------------------------|
| Crated Weight (lbs.)             | 195                                                    |
| Burners                          | 2                                                      |
| Cooking Grate Type               | Stainless Steel Grill                                  |
| Ignition Type                    | Integrated Piezo Electric (no power required)          |
| Fuel                             | Natural Gas or Liquid Propane                          |
| Gas Requirements                 | 4" W.C. for Natural Gas<br>11" W.C. for Liquid Propane |