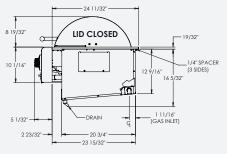

# SIDE VIEW 1

\*Dimensions may vary +/- 1/8"

#### **SPECIFICATIONS**

| Cutout Dimensions<br>(w x d x h) | 34% " x $23%$ " x $*16%$ " (1% " tolerance)            |
|----------------------------------|--------------------------------------------------------|
| Crated Weight (lbs.)             | 195                                                    |
| Burners                          | 2                                                      |
| Cooking Grate Type               | Stainless Steel Grill                                  |
| Ignition Type                    | Integrated Piezo Electric (no power required)          |
| Fuel                             | Natural Gas or Liquid Propane                          |
| Gas Requirements                 | 4" W.C. for Natural Gas<br>11" W.C. for Liquid Propane |