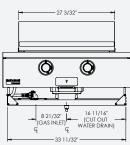

# **PLAN VIEW**

Note: Please refer to installation manual for detailed drawings

#### **SPECIFICATIONS**

| Cutout Dimensions<br>(w x d x h) | 34% " x $23%$ " x $*16%$ " (1% " tolerance)            |
|----------------------------------|--------------------------------------------------------|
| Crated Weight (lbs.)             | 195                                                    |
| Burners                          | 2                                                      |
| Cooking Grate Type               | Stainless Steel Grill                                  |
| Ignition Type                    | Integrated Piezo Electric (no power required)          |
| Fuel                             | Natural Gas or Liquid Propane                          |
| Gas Requirements                 | 4" W.C. for Natural Gas<br>11" W.C. for Liquid Propane |