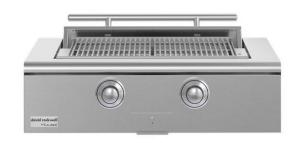

# 36" ROCKWELL SOCIAL GRILL

# CRG-36BN00-A

# FEATURES

- World's first social grill with fully disappearing lid.
- Enjoy a 360-degree grilling experience, allowing you to interact with friends and family from every angle.
- Built-in for seamless integration into your luxury outdoor kitchen.
- Two 20,000 BTU 304 Stainless Steel Patented Crossflame® Burners.
- Easy to clean pull-out tray for grease management.
- 444 sq. inch cooking surface.
- 304 Series Stainless Steel interior and exterior.
- Pair with any True Residential undercounter model for the ultimate outdoor kitchen package.