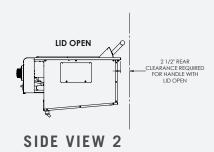

| Cooking Grate Type               | Stainless Steel Grill                                  |
| Ignition Type                    | Integrated Piezo Electric (no power required)          |
| Fuel                             | Natural Gas or Liquid Propane                          |
| Gas Requirements                 | 4" W.C. for Natural Gas<br>11" W.C. for Liquid Propane |

#### ACCESSORIES (OPTIONAL)

The Caliber Grill Cover - For the Rockwell Social Grill, this cover offers superior sun and weather protection, as well as built-in weighted sand bags to hold it securely in place.

#### WARRANTY

- 1 year full (parts & labor)
- 3 year grill system (parts)



# **PLAN VIEW**

Note: Please refer to installation manual for detailed drawings



## FRONT VIEW



**TOP VIEW** 



# SIDE VIEW 1



\*Dimensions may vary +/- 1/8"