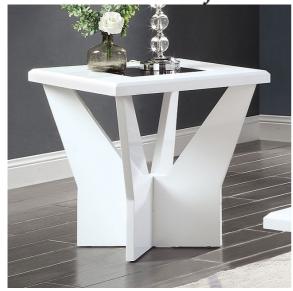

## **DETAILS:**

Who's up for some futuristic decor? Paired with other modern pieces, this table set will push your room a few decades forward in the timeline. Much of this is due to the high gloss finish; each table top sheens with a reflective glow. The geometric base holds up the main table top featuring a black tempered glass insert in its center. If making a statement is what you want, you cannot go wrong with a set like this.

Contemporary White

Glass, Others Black Tempered Glass Top Insert

Geometric Base High Gloss Top Finish

PRINT CLOSE