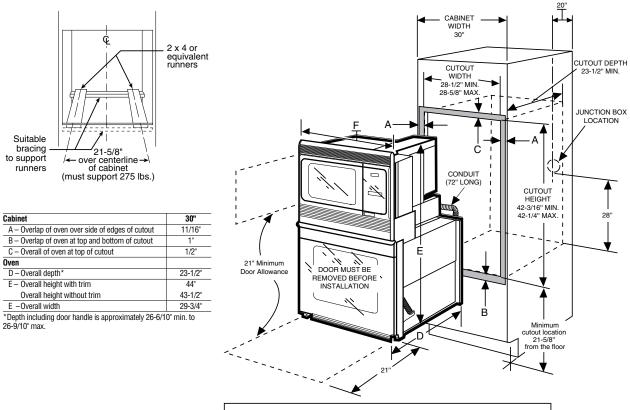

## Dimensions and Installation Information (in inches)

| KW Rating    |         |
|--------------|---------|
| 240V         | 6.8     |
| 208V         | 5.1     |
| Breaker Size |         |
| 240V         | 30 Amps |
| 208V         | 30 Amps |

Note: Cabinets installed adjacent to wall ovens must have an adhesion spec of at least a 194°F temperature rating. Electric wall ovens are not approved for installation with a plug and receptacle. They must be hard wired in accordance with installation instructions.

Door handle protrudes 3" from door face. Cabinets and drawers on adjacent 45° and 90° walls should be placed to avoid interference with the handle.

**Installation Information:** Before installing, consult installation instructions packed with product for current dimensional data.

For answers to your Monogram,® GE Profile™ or GE® appliance questions, visit our website at ge.com or call GE Answer Center® service, 800.626.2000.

imagination at work

MOST 30" WALL CABINETS CAN BE USED WITH THIS UNIT. THE OPENING BETWEEN THE INSIDE WALLS MUST BE AT LEAST 28-1/2" WIDE.