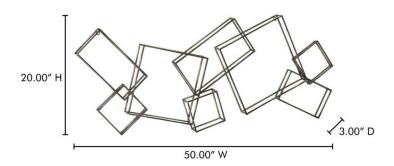

## **SPECIFICATIONS**

ITEM CODE HW-1020-02

PRODUCT MATERIALS Iron

STYLE Industrial

GENERAL DIMENSIONS 50.0" W X 3.0" D X 20.0" H