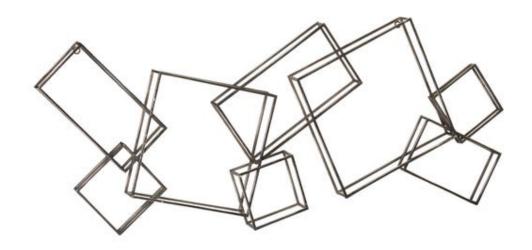

## **Squares Wall Décor Black**

## **OVERVIEW**

This geometric design will add interest to your walls and let the color behind show through. The pattern is seemingly random and orderly at the same time. Easy to hang for an instant update to your Décor.

- Geometric sculpture in iron with a metallic-silver fiinish
- Wall art that let's the color of your walls show through for a sophisticated design element
- Mounting hardware included for easy installation
- A statement piece for a contemporary modern home