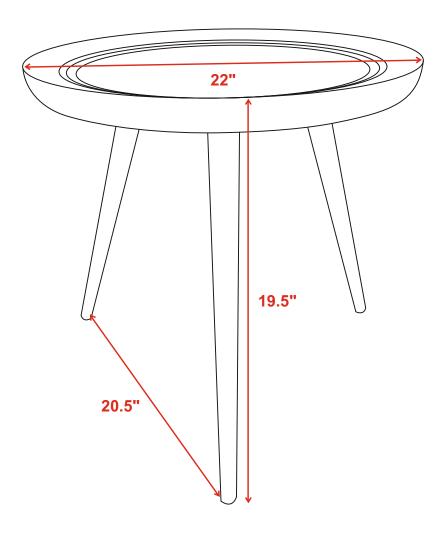

# STEP 3 COMPLETE

COASTERFURNITURE.COM

ITEM: **736107** 

Note: Dimension tolerance ±5%