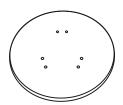

# ASSEMBLY INSTRUCTIONS COASTER FINE FURNITURE



Fine Furniture for every stage of life

736107 End Table

# ITEM: 736107 ASSEMBLY INSTRUCTIONS



### **ASSEMBLY TIPS:**

- 1. Remove hardware from box and sort by size.
- 2. Please check to see that all hardware and parts are present prior to start of assembly.
- 3. Please follow attached instruction in the same sequence as numbered to assure fast & easy assembly.



### **WARNING!**

- 1. Don't attempt to repair or modify parts that are broken or defective. Please contact the store immediately.
- 2. This product is for home use only and not intended for commercial establishment.



**ASSEMBLY TIME** 

**15 MINUTES** 

## **PARTS IDENTIFICATION**

A TOP



1PC

B LEG



3PCS

### HARDWARE IDENTIFICATION

1 BOLT (6 mm - BLK) 6PCS

2 FLAT WASHER (8 mm - BLK)

3 ALLEN WRENCH \_\_\_\_\_\_ 1PC (4 mm - BLK)

# ITEM: 736107 ASSEMBLY INSTRUCTIONS STEP 1 B

### STEP 2



# STEP 3 COMPLETE





COASTERFURNITURE.COM

ITEM: **736107** 





Note: Dimension tolerance ±5%