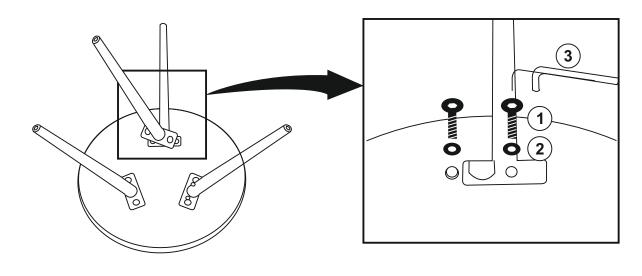

### HARDWARE IDENTIFICATION

1 BOLT (6 mm - BLK) 6PCS

2 FLAT WASHER (8 mm - BLK)

3 ALLEN WRENCH \_\_\_\_\_\_ 1PC (4 mm - BLK)

# ITEM: 736107 ASSEMBLY INSTRUCTIONS STEP 1 B

### STEP 2