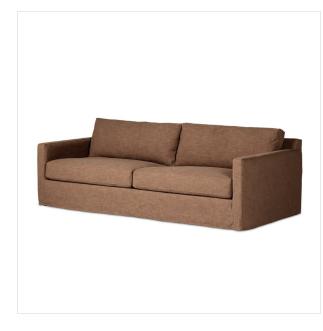

## Hampton Slipcover Sofa

Antwerp Cafe • 237993-003

## Overview

Proudly built by American makers using US-sourced materials and mechanisms. This slipcovered sofa features clean track arms for a classic, traditional look, PFAS-free performance fabric, and feather filling for a plush sit. Slipcovered styles are fully removable and can be dry cleaned. Performance fabrics are specially created to withstand spills, stains, high traffic and wear, ensuring long-term comfort and unmatched durability. Crafted in the USA.

## Details

**Overall Dimensions** 92.50"w x 40.00"d x 33.00"h

Colors Antwerp Cafe

**Materials** 39% Linen, 35% Cotton, 26% Polyester, Pine Plywood, 100% Polyester

Fabric Performance

Weight 140.00 lb

Volume 81.47 cu ft