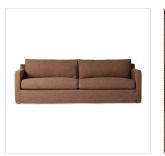

## Hampton Slipcover Sofa

Antwerp Cafe • 237993-003

## Overview

Proudly built by American makers using US-sourced materials and mechanisms. This slipcovered sofa features clean track arms for a classic, traditional look, PFAS-free performance fabric, and feather filling for a plush sit. Slipcovered styles are fully removable and can be dry cleaned. Performance fabrics are specially created to withstand spills, stains, high traffic and wear, ensuring long-term comfort and unmatched durability. Crafted in the USA.

## Details

**Overall Dimensions** 92.50"w x 40.00"d x 33.00"h

Colors Antwerp Cafe

**Materials** 39% Linen, 35% Cotton, 26% Polyester, Pine Plywood, 100% Polyester

Fabric Performance

Weight 140.00 lb

Volume 81.47 cu ft