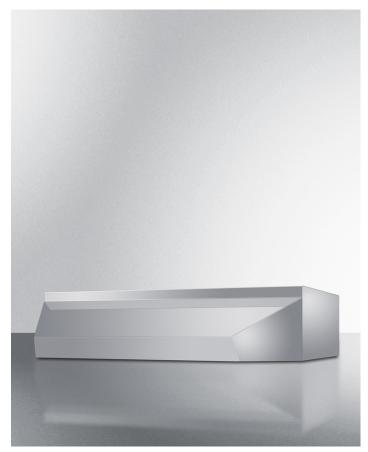

#### 5" x 24" x 18" (H x W x D)

24" wide shell hood in platinum gray

#### **Highlights:**

Made in the USA

24" wide shell hood to match 24" cooking surfaces Platinum gray finish and contemporary styling

#### **Product Features:**

| No electrical components | Shell hoods do not include light or fan                                                     |
|--------------------------|---------------------------------------------------------------------------------------------|
| 24 inch width            | Designed to match 24 inch ranges and cooktops; also available in 20, 30, and 36 inch widths |
| Platinum gray finish     | White and black shell hoods also available in same size                                     |
| Made in the USA          | Solidly constructed for years of use                                                        |
| More sizes available     | Additional sizes can be specially ordered (minimums apply)                                  |