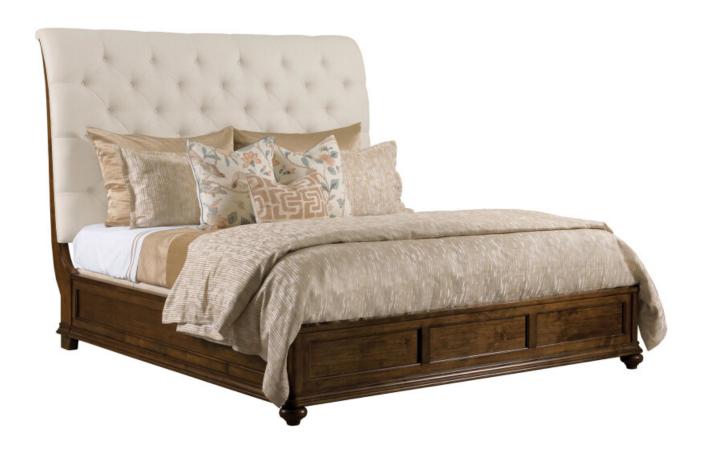

### HERNDON CAL KING UPHOLSTERED BED - COMPLETE

#### **COMMONWEALTH COLLECTION**

ITEM # 161-318P

## Dimensions +

| Height: | 66" |
|---------|-----|
| Width:  | 83" |

| Length: | 102.5" |
|---------|--------|
| 9       | •      |