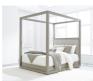

## **Oxford Canopy Bed (Mineral)**

oxford-canopy-bed-mineral

The sleekly tailored Oxford canopy bed makes a striking first impression with bold proportions,

## **Product Description**

The sleekly tailored Oxford canopy bed makes a striking first impression with bold proportions, crisp, modern lines and a weathered finish. Available in Mineral and Basalt Grey.

- Solid Acacia with Acacia veneer
- Mitered top and side panels
- Wire brushing enhances natural grain patterns
- Button-tufted headboard panel in yarn dyed gray linen, 100% polyester
- Bed available in a storage, platform, or platform canopy configuration