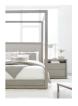

## **Oxford Canopy Bed (Mineral)**

oxford-canopy-bed-mineral

The sleekly tailored Oxford canopy bed makes a striking first impression with bold proportions,

## **Product Description**

The sleekly tailored Oxford canopy bed makes a striking first impression with bold proportions, crisp, modern lines and a weathered finish. Available in Mineral and Basalt Grey.

- Solid Acacia with Acacia veneer
- Mitered top and side panels
- Wire brushing enhances natural grain patterns
- Button-tufted headboard panel in yarn dyed gray linen, 100% polyester
- Bed available in a storage, platform, or platform canopy configuration