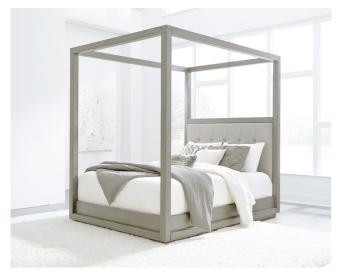

## **Oxford Canopy Bed (Mineral)**

oxford-canopy-bed-mineral

The sleekly tailored Oxford canopy bed makes a striking first impression with bold proportions,

## **Product Description**

The sleekly tailored Oxford canopy bed makes a striking first impression with bold proportions, crisp, modern lines and a weathered finish. Available in Mineral and Basalt Grey.

- Solid Acacia with Acacia veneer
- Mitered top and side panels
- Wire brushing enhances natural grain patterns
- Button-tufted headboard panel in yarn dyed gray linen, 100% polyester
- Bed available in a storage, platform, or platform canopy configuration