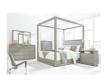

- Solid Acacia with Acacia veneer
- Mitered top and side panels
- Wire brushing enhances natural grain patterns
- Button-tufted headboard panel in yarn dyed gray linen, 100% polyester
- Bed available in a storage, platform, or platform canopy configuration