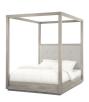

## **Oxford Canopy Bed (Mineral)**

oxford-canopy-bed-mineral

The sleekly tailored Oxford canopy bed makes a striking first impression with bold proportions,

## **Product Description**

The sleekly tailored Oxford canopy bed makes a striking first impression with bold proportions, crisp, modern lines and a weathered finish. Available in Mineral and Basalt Grey.

- Solid Acacia with Acacia veneer
- Mitered top and side panels
- Wire brushing enhances natural grain patterns
- Button-tufted headboard panel in yarn dyed gray linen, 100% polyester
- Bed available in a storage, platform, or platform canopy configuration