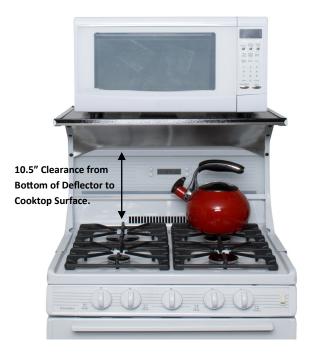

## **Product Dimensions:**

20 Inch Model: 20"W x 18 1/4" D x 15 3/8" H 24 Inch Model: 24"W x 18 1/4" D x 15 3/8" H 30 Inch Model: 30"W x 18 1/4" D x 15 3/8" H

- Fits most freestanding Electric and Gas Ranges with top spill retainer edges of us to 1 /18" wide.
- Underside Stainless Steel Deflector aims heat away from the shelf, is attractive, and easy to clean.
- Easy Assembly and Installation... Top Shelf rests on range top retainer edges with no attachment required.
- Textured Steel Shelf provides a sturdy and durable surface.
- 80 lb. Weight Capacity