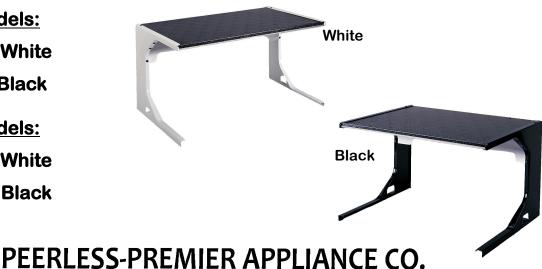

## Top Shelf™

20" Models:

TS120W - White

TS120B - Black

24" Models:

TS124W - White

TS124B - Black

<u>30" Models:</u>

TS130W - White

TS130B - Black