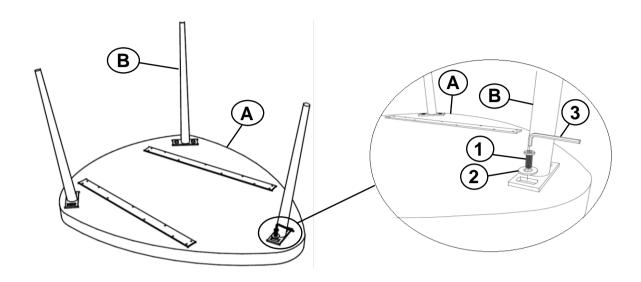

### **PARTS IDENTIFICATION**

А ТОР

1PC

B LEG

(M10 X 25mm - BLK)

3PCS

### **HARDWARE IDENTIFICATION**

1 BOLT (M6 X 20mm - BLK) 6PCS

2 FLAT WASHER 6PCS

3 ALLEN WRENCH (4mm - BLK)

## STEP 1

### **PARTS IDENTIFICATION**

A TOP

1PC

B LEG

3PCS

### **HARDWARE IDENTIFICATION**

1 BOLT (M6 X 20mm - BLK)

6PCS

2 FLAT WASHER (M10 X 25mm - BLK)

6PCS

3 ALLEN WRENCH (4mm - BLK)

1PC