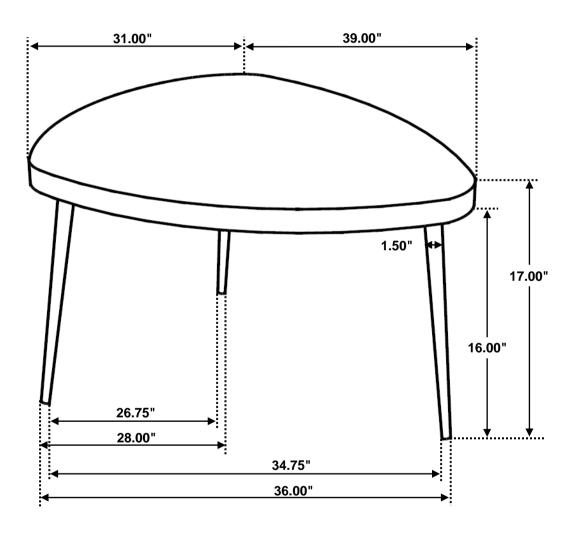

### **ASSEMBLY TIPS:**

- 1. Remove hardware from box and sort by size.
- 2. Please check to see that all hardware and parts are present prior to start of assembly.
- 3. Please follow attached instructions in the same sequence as numbered to assure fast & easy assembly.



#### **WARNING!**

- 1. Don't attempt to repair or modify parts that are broken or defective. Please contact the store immediately.
- 2. This product is for home use only and not intended for commercial establishments.



ASSEMBLY TIME

15 MINUTES

### **PARTS IDENTIFICATION**

A TOP



1PC

B LEG



3PCS

### **HARDWARE IDENTIFICATION**

1 BOLT (M6 X 20mm - BLK)



6PCS

2 FLAT WASHER (M10 X 25mm - BLK)



6PCS

3 ALLEN WRENCH (4mm - BLK)



1PC



### **ASSEMBLY INSTRUCTIONS**

## STEP 1



## STEP 2 COMPLETE









Note: Dimension tolerance ±5%