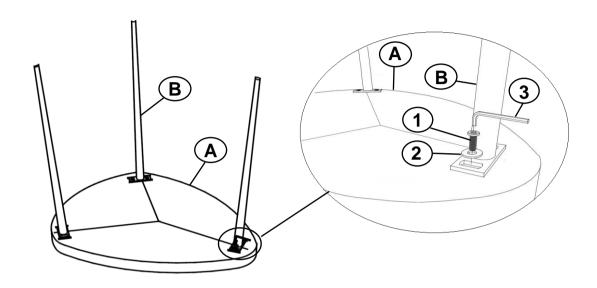

### **PARTS IDENTIFICATION**

А ТОР

1PC

B LEG

(M10 X 25mm - BLK)

3PCS

### **HARDWARE IDENTIFICATION**

1 BOLT (M6 X 20mm - BLK) 6PCS

2 FLAT WASHER 6PCS

3 ALLEN WRENCH (4mm - BLK)

### **PARTS IDENTIFICATION**

A TOP

1PC

B LEG

3PCS

### **HARDWARE IDENTIFICATION**

1 BOLT (M6 X 20mm - BLK)

6PCS

2 FLAT WASHER (M10 X 25mm - BLK)

6PCS

3 ALLEN WRENCH (4mm - BLK)

1PC