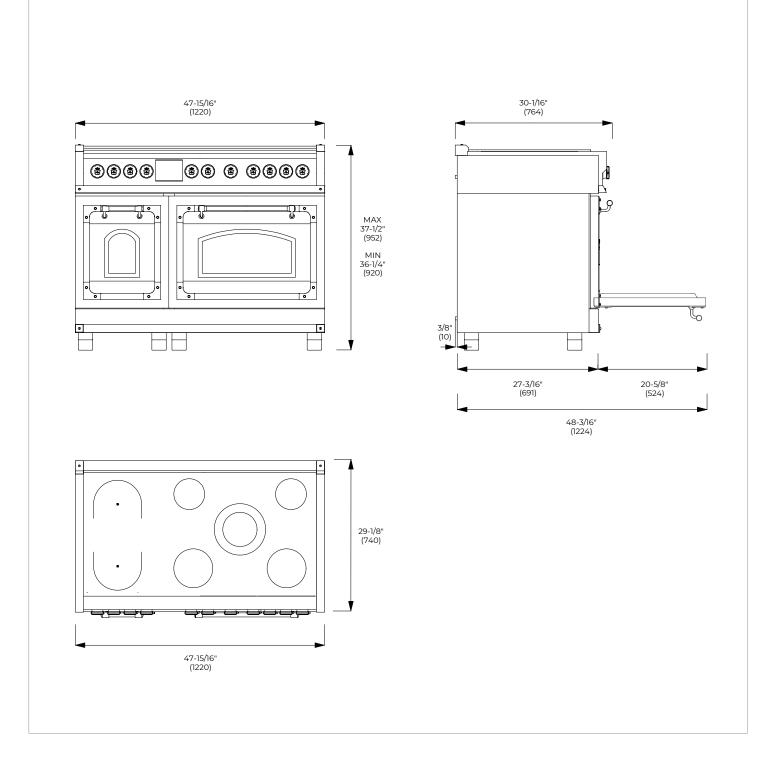

#### 1M002ZV1015A SOLID DOOR 1M002ZV1016A GLASS DOOR

MEASUREMENTS - 1M002ZV1016A - GLASS DOOR