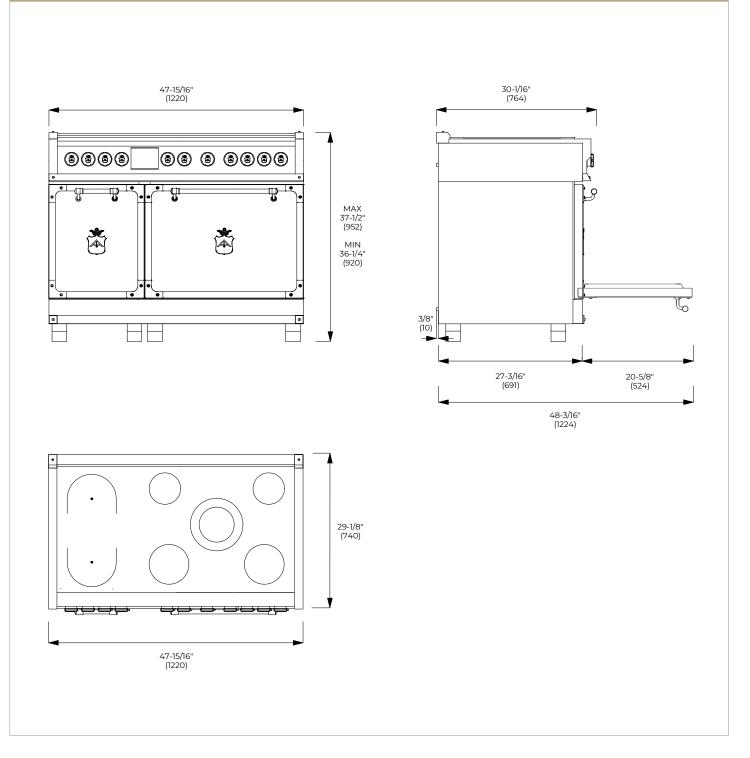

#### 1M002ZV1015A SOLID DOOR 1M002ZV1016A GLASS DOOR

MEASUREMENTS - 1M002ZV1015A - SOLID DOOR