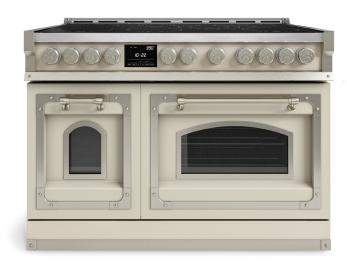

### 1M002ZV1015A SOLID DOOR 1M002ZV1016A GLASS DOOR

VER. 1.0 - 2024.05.30

The Fiorentina 48" Induction is characterized by seven cooking zones. It includes a dedicated bridge element, which allows one to combine both induction zones into one large zone for use with specialty cookware or an induction-capable griddle.

Below the cooking surface, two self-cleaning convection ovens with multiple baking functions allow for ultimate flexibility, performance and capacity. Telescopic chrome oven racks allow for convenient inspection of dishes during cooking and effortless removal when done. The door, made of 4 layers of thermo-reflecting glass, ensure the safety of a cool touch door while the oven is on - even at its highest temperature during the pyrolytic cycle (869°F - 465 °C). Robust stainless oven doors with wide viewing windows get an assist from shock absorbing hinges, facilitating an effortless soft closing oven.

### COOKING SURFACE

7 powerful premium European inductors 4 Single Induction cooking zones 1 Dual Max Power with Ø 11" cooking zone 2 Bridge Zone Elements (griddle function) Elegant Ceramic glass surface Booster function for each cooking zone Residual heat and Power-on Indicators Pot Detection System Child Lock Function Automatic Heat-up

### OVENS

Dual True Convection in main oven and True Convection in accessory oven Self-cleaning oven with Multifunction baking Black Porcelain enamel interior Cool to the touch soft closing doors Extra-large baking cavity and viewing area 3 Halogen lights on the main oven 2 Halogen light on the accessory oven Total capacity 147,2 lt and 63,4 lt Total capacity 5,20 cu. ft. and 2,24 cu. ft.