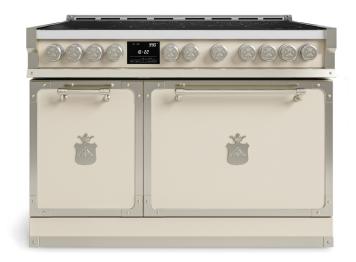

### 1M002ZV1015A SOLID DOOR 1M002ZV1016A GLASS DOOR

VER. 1.0 - 2024.05.30

The Fiorentina 48" Induction is characterized by seven cooking zones. It includes a dedicated bridge element, which allows one to combine both induction zones into one large zone for use with specialty cookware or an induction-capable griddle.

Below the cooking surface, two self-cleaning convection ovens with multiple baking functions allow for ultimate flexibility, performance and capacity. Telescopic chrome oven racks allow for convenient inspection of dishes during cooking and effortless removal when done. The door, made of 4 layers of thermo-reflecting glass, ensure the safety of a cool touch door while the oven is on - even at its highest temperature during the pyrolytic cycle (869°F - 465 °C). Robust stainless oven doors with wide viewing windows get an assist from shock absorbing hinges, facilitating an effortless soft closing oven.

### COOKING SURFACE

7 powerful premium European inductors 4 Single Induction cooking zones 1 Dual Max Power with Ø 11" cooking zone 2 Bridge Zone Elements (griddle function) Elegant Ceramic glass surface Booster function for each cooking zone Residual heat and Power-on Indicators Pot Detection System Child Lock Function Automatic Heat-up

### OVENS

Dual True Convection in main oven and True Convection in accessory oven Self-cleaning oven with Multifunction baking Black Porcelain enamel interior Cool to the touch soft closing doors Extra-large baking cavity and viewing area 3 Halogen lights on the main oven 2 Halogen light on the accessory oven Total capacity 147,2 lt and 63,4 lt Total capacity 5,20 cu. ft. and 2,24 cu. ft.