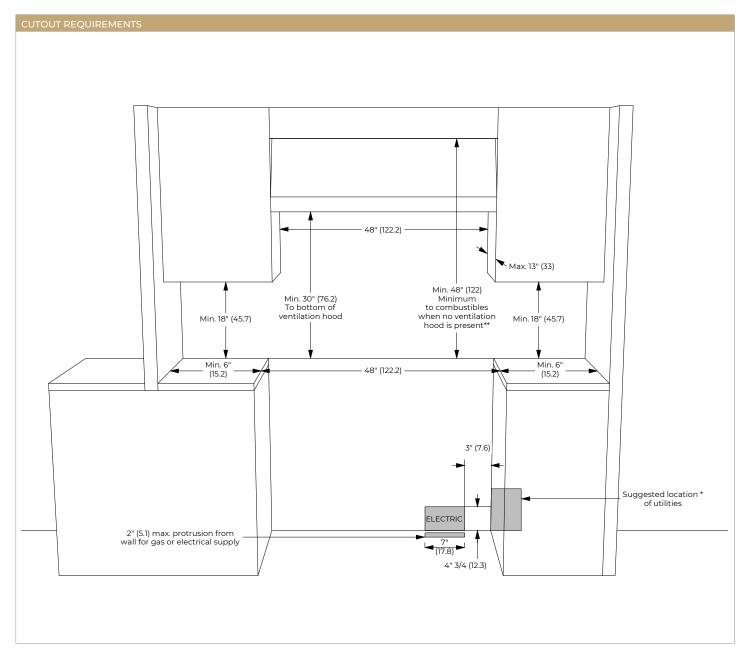

#### 1M002ZV1015A SOLID DOOR 1M002ZV1016A GLASS DOOR

\*\*NOTE: Ensure your installation also complies with local and national building and fire codes. If the surface of the entire back wall above the range and below the hood is not composed of a non-combustible material then the 9" accessory back guard must be used. \*Consult local code for exact location requirements.