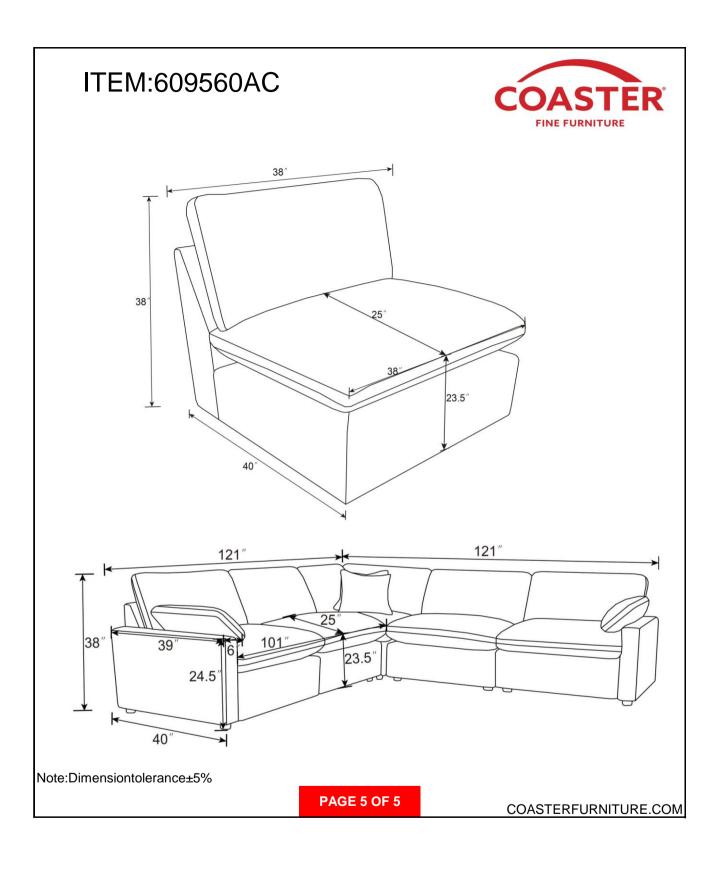

ken or defective. Please contact the store immediately.
- 2. This product is for home use only and not intended for commercial establishments.



ASSEMBLY TIME

10 MINUTES

### **PARTS IDENTIFICATION**

| A |          | BASE         | 1PC            |        |
|---|----------|--------------|----------------|--------|
| В |          | LEG          | 4PCS           |        |
| С |          | BACK CUSHION | 1PC            |        |
|   |          |              |                |        |
|   |          |              |                |        |
|   |          |              |                |        |
|   | PAGE 2.0 | )F 5         | COASTERFURNITU | RF COM |

## ITEM:**609560AC**



# ASSEMBLY INSTRUCTIONS STEP 1



### STEP 2



# STEP 3 COMPLETE



PAGE 3 OF 5



COASTERFURNITURE.COM