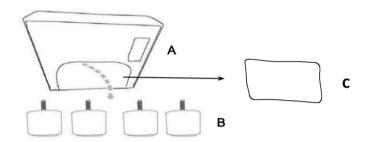

### **PARTS IDENTIFICATION**

| A |          | BASE         | 1PC            |        |
|---|----------|--------------|----------------|--------|
| В |          | LEG          | 4PCS           |        |
| С |          | BACK CUSHION | 1PC            |        |
|   |          |              |                |        |
|   |          |              |                |        |
|   |          |              |                |        |
|   | PAGE 2.0 | )F 5         | COASTERFURNITU | RF COM |