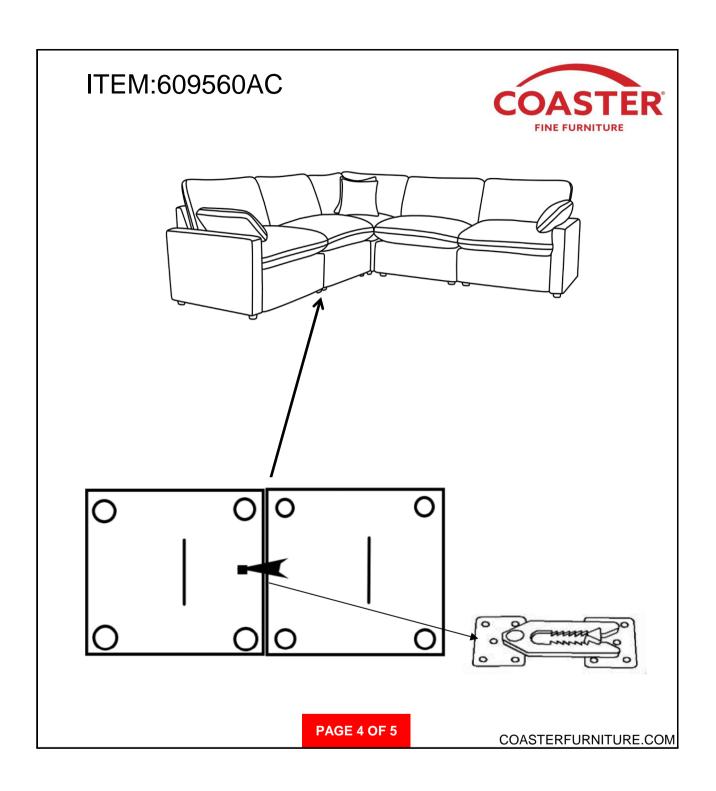

roken or defective. Please contact the store immediately.
- 2. This product is for home use only and not intended for commercial establishments.



ASSEMBLY TIME

10 MINUTES

### **PARTS IDENTIFICATION**

| A |          | BASE         | 1PC            |        |
|---|----------|--------------|----------------|--------|
| В |          | LEG          | 4PCS           |        |
| С |          | BACK CUSHION | 1PC            |        |
|   |          |              |                |        |
|   |          |              |                |        |
|   |          |              |                |        |
|   | PAGE 2.0 | )F 5         | COASTERFURNITU | RF COM |

## ITEM:**609560AC**



# ASSEMBLY INSTRUCTIONS STEP 1



### STEP 2



# STEP 3 COMPLETE



PAGE 3 OF 5



COASTERFURNITURE.COM