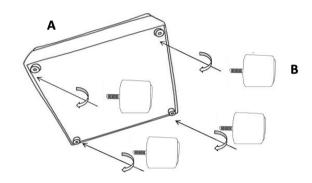

!**

- 1. Don't attempt to repair or modify parts that are broken or defective. Please contact the store immediately.
- 2. This product is for home use only and not intended for commercial establishments.



ASSEMBLY TIME

10 MINUTES

### **PARTS IDENTIFICATION**

| A |          | BASE         | 1PC            |        |
|---|----------|--------------|----------------|--------|
| В |          | LEG          | 4PCS           |        |
| С |          | BACK CUSHION | 1PC            |        |
|   |          |              |                |        |
|   |          |              |                |        |
|   |          |              |                |        |
|   | PAGE 2.0 | )F 5         | COASTERFURNITU | RF COM |

## ITEM:**609560AC**



# ASSEMBLY INSTRUCTIONS STEP 1



### STEP 2



# STEP 3 COMPLETE



PAGE 3 OF 5



COASTERFURNITURE.COM