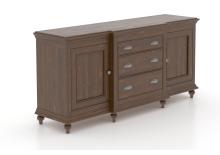

# **PRODUCT DESCRIPTION**

SKU: BUF069321919MF3

Color shown: 19 Cognac washed Accent color: 19 Cognac washed

Finish shown: Matte

We love the refined and romantic lines of this classic solid wood buffet. It offers a special arrangement of drawers and shelves, giving you the best of both worlds. Different door options are also available.

### **Features**

| 40 color choices       | 2 shelves | 3 drawers |
|------------------------|-----------|-----------|
| Other finish available |           |           |

### **Dimensions**

W 68  $^3$ 4" X D 19  $^1$ 4" X H 32  $^1$ 4"