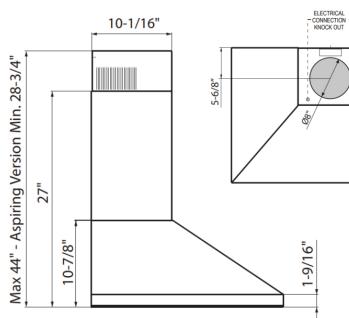

#### **DIMENSIONS**

H MAX 44" - MIN 28 3/4"

W 48" - 36"

D 24"

(Refer to illustration above)

### **MOUNTING HEIGHT**

**ABOVE COOKING** 27" - 32"

#### RECOMMENDED MOUNTING HEIGHT

All range hoods have a recommended range of installation height over the cooking surface. However cooking styles, types of cooking equipment and installation limitation can vary greatly. For installations outside the recommended range - consult XO.