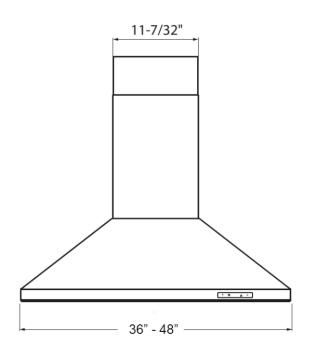

#### **DIMENSIONS**

H MAX 44" - MIN 28 3/4"

W 48" - 36"

D 24"

(Refer to illustration above)

### **MOUNTING HEIGHT**

**ABOVE COOKING** 27" - 32"