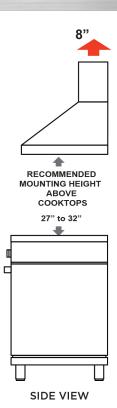

### **MOUNTING HEIGHT**

**ABOVE COOKING** 27" - 32"

#### RECOMMENDED MOUNTING HEIGHT

All range hoods have a recommended range of installation height over the cooking surface. However cooking styles, types of cooking equipment and installation limitation can vary greatly. For installations outside the recommended range - consult XO.