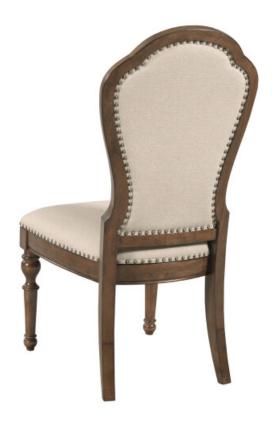

## KIRKMAN UPHOLSTERED BACK SIDE CHAIR

## **COMMONWEALTH COLLECTION**

ITEM # 161-622

The Kirkman upholstered back side chair is the perfect addition to your dining room. It is framed with solid wood and and the upholstered seat and back are trimmed with black nickel nail heads. Upholstered in a beautiful, textured performance fabric that is in a linen color to match any décor.

using genuine solid wood construction

**Dimensions** 

+

Height: 42.13"

| Width:  | 19"    |
|---------|--------|
| Length: | 25.63" |