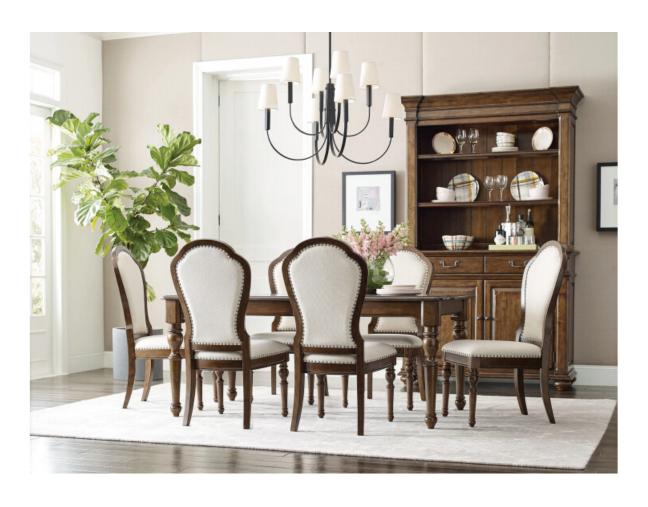

## KIRKMAN UPHOLSTERED BACK SIDE CHAIR

## **COMMONWEALTH COLLECTION**

ITEM # 161-622

The Kirkman upholstered back side chair is the perfect addition to your dining room. It is framed with solid wood and and the upholstered seat and back are trimmed with black nickel nail heads. Upholstered in a beautiful, textured performance fabric that is in a linen color to match any décor.