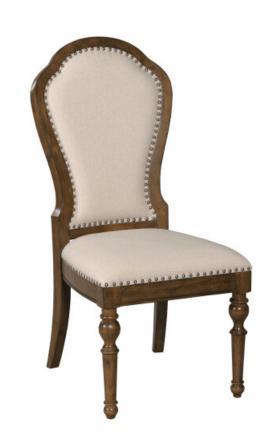

## KIRKMAN UPHOLSTERED BACK SIDE CHAIR

## **COMMONWEALTH COLLECTION**

ITEM # 161-622

The Kirkman upholstered back side chair is the perfect addition to your dining room. It is framed with solid wood and and the upholstered seat and back are trimmed with black nickel nail heads. Upholstered in a beautiful, textured performance fabric that is in a linen color to match any décor.

using genuine solid wood construction

**Dimensions** 

+

Height: 42.13"

| Width:  | 19"    |
|---------|--------|
| Length: | 25.63" |