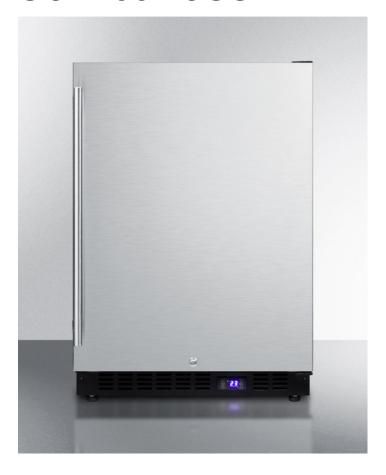

# SCFF53BCSS

34" x 23.63" x 23.5" (H x W x D)

Frost-free built-in undercounter all-freezer for residential or commercial use, with digital thermostat, stainless steel exterior, and lock

### **Highlights:**

True frost-free operation saves you maintenance by preventing icy buildup

Flexible design allows built-in or freestanding use in 24" wide spaces

Stainless steel cabinet and door offers true luxury under the counter

#### **Product Features:**

| Frost-free operation            | No-frost convenience eliminates the need to manually defrost the unit                                    |  |
|---------------------------------|----------------------------------------------------------------------------------------------------------|--|
| Built-in capable                | Make the best use of space by installing your freezer under the counter and flush with other cabinets    |  |
| Stainless steel wrapped cabinet | Durable construction with a professional look                                                            |  |
| Reversible stainless steel door | User-reversible door swing for added flexibility                                                         |  |
| Professional handle             | Attractive chrome handle adds a touch of modern style                                                    |  |
| Digital thermostat              | Electronic controls offer easy and intuitive temperature management                                      |  |
| Recessed LED light              | Elegant lighting with an on/off switch located on the control panel                                      |  |
| Reversible door                 | User-reversible door swing for added flexibility                                                         |  |
| Adjustable shelves              | Rearrange your freezer space to accommodate all shapes and sizes or remove shelves for a simple clean-up |  |