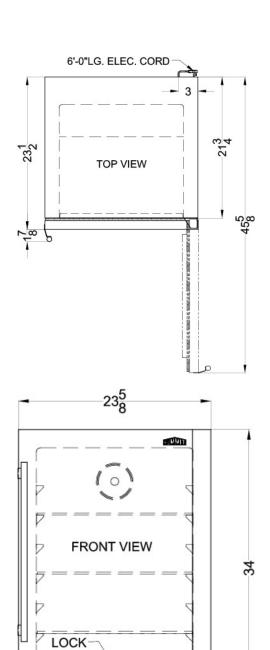

# SCFF53BCSS

34" x 23.63" x 23.5" (H x W x D)

Frost-free built-in undercounter all-freezer for residential or commercial use, with digital thermostat, stainless steel exterior, and lock

### **SCFF53BCSS Specifications:**

| Height of Cabinet                                                                                                                                                            | 34.0" (86 cm)                                                                                               |
|------------------------------------------------------------------------------------------------------------------------------------------------------------------------------|-------------------------------------------------------------------------------------------------------------|
| Width                                                                                                                                                                        | 23.63" (60 cm)                                                                                              |
| Depth                                                                                                                                                                        | 23.5" (60 cm)                                                                                               |
| Depth with Handle                                                                                                                                                            | 25.35" (64 cm)                                                                                              |
| Depth with door at 90°                                                                                                                                                       | 45.63" (116 cm)                                                                                             |
| Capacity                                                                                                                                                                     | 4.72 cu.ft. (134 L)                                                                                         |
| Defrost Type                                                                                                                                                                 | Frost-Free                                                                                                  |
| Door                                                                                                                                                                         | Stainless Steel                                                                                             |
| Cabinet                                                                                                                                                                      | Stainless Steel                                                                                             |
| US Electrical Safety                                                                                                                                                         | ETL                                                                                                         |
| Canadian Electrical<br>Safety                                                                                                                                                | ETL-C                                                                                                       |
| Sanitation                                                                                                                                                                   | ETL-S                                                                                                       |
| Energy Usage/Year                                                                                                                                                            | 390.0kWh/year                                                                                               |
| Amps                                                                                                                                                                         | 0.9                                                                                                         |
| Voltage/Frequency                                                                                                                                                            | 115 V AC/60 Hz                                                                                              |
| Weight                                                                                                                                                                       | 95.0 lbs. (43 kg)                                                                                           |
| Shipping Weight                                                                                                                                                              | 98.0 lbs. (44 kg)                                                                                           |
| Parts & Labor Warranty                                                                                                                                                       | 1 Year                                                                                                      |
| Compressor Warranty                                                                                                                                                          | 5 Years                                                                                                     |
| Freezer                                                                                                                                                                      |                                                                                                             |
|                                                                                                                                                                              |                                                                                                             |
| Door Swing                                                                                                                                                                   | RHD                                                                                                         |
| Door Swing Reversible                                                                                                                                                        | RHD<br>Yes                                                                                                  |
|                                                                                                                                                                              |                                                                                                             |
| Reversible                                                                                                                                                                   | Yes                                                                                                         |
| Reversible Interior Height                                                                                                                                                   | Yes 26.0" (66 cm)                                                                                           |
| Reversible Interior Height Interior Width                                                                                                                                    | Yes<br>26.0" (66 cm)<br>19.0" (48 cm)                                                                       |
| Reversible Interior Height Interior Width Interior Depth                                                                                                                     | Yes<br>26.0" (66 cm)<br>19.0" (48 cm)<br>16.0" (41 cm)                                                      |
| Reversible Interior Height Interior Width Interior Depth Shelf Type                                                                                                          | Yes<br>26.0" (66 cm)<br>19.0" (48 cm)<br>16.0" (41 cm)<br>Chrome                                            |
| Reversible Interior Height Interior Width Interior Depth Shelf Type Shelf Qty                                                                                                | Yes<br>26.0" (66 cm)<br>19.0" (48 cm)<br>16.0" (41 cm)<br>Chrome                                            |
| Reversible Interior Height Interior Width Interior Depth Shelf Type Shelf Qty Adjustable Shelves                                                                             | Yes 26.0" (66 cm) 19.0" (48 cm) 16.0" (41 cm) Chrome 3 Yes                                                  |
| Reversible Interior Height Interior Width Interior Depth Shelf Type Shelf Qty Adjustable Shelves Thermostat Type                                                             | Yes 26.0" (66 cm) 19.0" (48 cm) 16.0" (41 cm) Chrome 3 Yes Digital                                          |
| Reversible Interior Height Interior Width Interior Depth Shelf Type Shelf Qty Adjustable Shelves Thermostat Type Interior Light                                              | Yes 26.0" (66 cm) 19.0" (48 cm) 16.0" (41 cm) Chrome 3 Yes Digital Yes Interior and                         |
| Reversible Interior Height Interior Width Interior Depth Shelf Type Shelf Qty Adjustable Shelves Thermostat Type Interior Light Fan Type                                     | Yes 26.0" (66 cm) 19.0" (48 cm) 16.0" (41 cm) Chrome 3 Yes Digital Yes Interior and Exterior                |
| Reversible Interior Height Interior Width Interior Depth Shelf Type Shelf Qty Adjustable Shelves Thermostat Type Interior Light Fan Type Refrigerant Type                    | Yes 26.0" (66 cm) 19.0" (48 cm) 16.0" (41 cm) Chrome 3 Yes Digital Yes Interior and Exterior R600a          |
| Reversible Interior Height Interior Width Interior Depth Shelf Type Shelf Qty Adjustable Shelves Thermostat Type Interior Light Fan Type Refrigerant Type Refrigerant Amount | Yes 26.0" (66 cm) 19.0" (48 cm) 16.0" (41 cm) Chrome 3 Yes Digital Yes Interior and Exterior R600a 1.24 oz. |