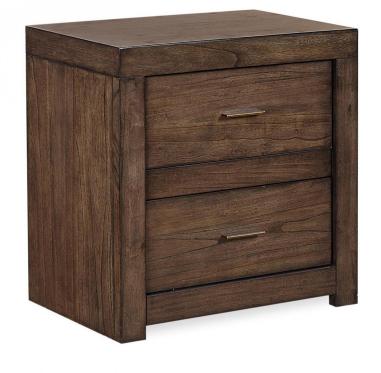

## **2 DRAWER NIGHTSTAND W/ POWER**

Modern Loft Collection

## + PRODUCT SPECS

|                |          |                     |            | VM         |                     |           | œ                   |  |
|----------------|----------|---------------------|------------|------------|---------------------|-----------|---------------------|--|
| Collection     | Category | Style               | * Color    | * Finish   | ** Wood Species     | ** Veneer | Hardware            |  |
| Modern<br>Loft | Bedroom  | Modern/contemporary | Brown/Dark | Brownstone | Select<br>Hardwoods | Mindi     | Aged Bronze<br>Pull |  |

## + FEATURES & BENEFITS

Canted AC Outlets: The angled electrical outlet provides easy access to power your devices and allows furniture to be placed closer to the wall.

Felt Lined Top Drawers: The beautiful premium felt lining helps protect delicate items and reduces movement of objects while opening and closing the drawer.

Dovetail Joinery: A construction technique that will ensure long-lasting strength and durability.

**Full Extension, Steel Ball Bearing Drawer Slides**: Premium full extension, steel ball bearing drawer slides provide quiet, smooth and reliable drawer function. The low friction steel slides are designed to withstand daily use.