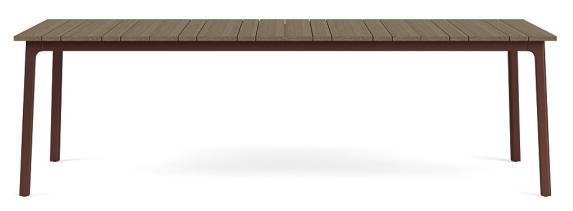

## ADAPT 36" X 96" RECTANGLE DINING TABLE WOOD

Model: 5631-3696-DW
Collection: Not Applicable

Designer: Brown Jordan

brown Jordan

## **Specifications**

| Height (in)      | 28.75 |
|------------------|-------|
| Leg Spacing (in) | 89.25 |
| Depth (in)       | 96    |
| Width (in)       | 36    |

## **Material Options**

Frame Finishes

Wood

Almandine

Driftwood Teak

Named for their universal design philosophy, the Adapt Tables collection offers a transitional design aesthetic with smooth flowing lines and statement tabletop details. The flawless design of the 36"x96" Rectangle Dining Table easily matches with a variety of chair styles and is customizable for any size space.