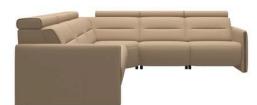

## Product sheet - Stressless® Emily Wood 2 seater + Corner + 2 seater (with 2 Power seats)

## Your configuration details

Bring this product sheet to your nearest store

| Motor         | C22 with 2 Power   |                          |  |
|---------------|--------------------|--------------------------|--|
| Material      | Leather            |                          |  |
| Color         | Paloma - Beige     |                          |  |
| Arm/Leg color | Walnut si          | Walnut stain             |  |
| Measurements  | Width:             | 112.2 inch               |  |
|               | Depth:             | 43.7 inch                |  |
|               | Length:<br>Height: | 112.2 inch<br>34.25 inch |  |
|               | Height max:        | 39.37 inch               |  |
|               | Seat height:       | 17.72 inch               |  |
|               | Seat depth:        | 22.83 inch               |  |
|               |                    |                          |  |