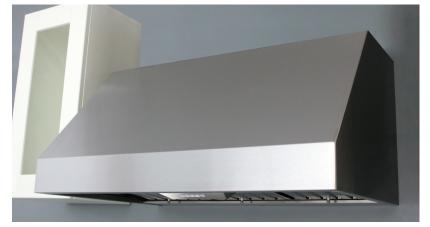

## 18-inch pro wall hood

36" model shown

MODEL RH70230CS

RH70236CS RH70248CS

**SIZE** 30" | 36" | 48"

**NET WIDTH** 29-7/8" | 35-7/8" | 47-7/8"

**MAX. CFM** 1,200 **CFM SELECTOR\*** 590, 390

MAX. SONES 9