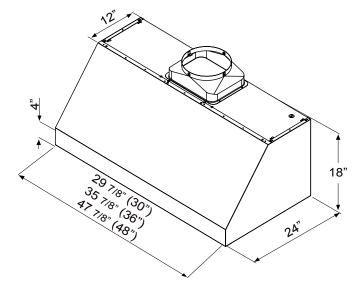

## 18-inch pro wall hood

36" model shown

MODEL RH70230CS

RH70236CS RH70248CS

**SIZE** 30" | 36" | 48"

**NET WIDTH** 29-7/8" | 35-7/8" | 47-7/8"

**MAX. CFM** 1,200 **CFM SELECTOR\*** 590, 390

MAX. SONES 9

**FEATURES** 

colorstainless steelcontrols3-speed, electronic

lighting LED (2) dual level lighting yes

filters professional baffle (2) - 30"

professional baffle (3) - 36", 48"

recirculating option no

**DUCT SPECIFICATIONS** 

vertical10" roundhorizontal10" round

AC INPUT 120v, 60hz

**AC POWER** max. 750w @ 6.2a

**INSTALLATION HEIGHT\*\*** 26" - 34"

<sup>\*</sup>CFM Selector enables the installer to limit the maximum CFM to meet local codes. When enabled, the fan speeds will be reduced as follows; 590 CFM = 2 speeds, 390 CFM = 1 speed.