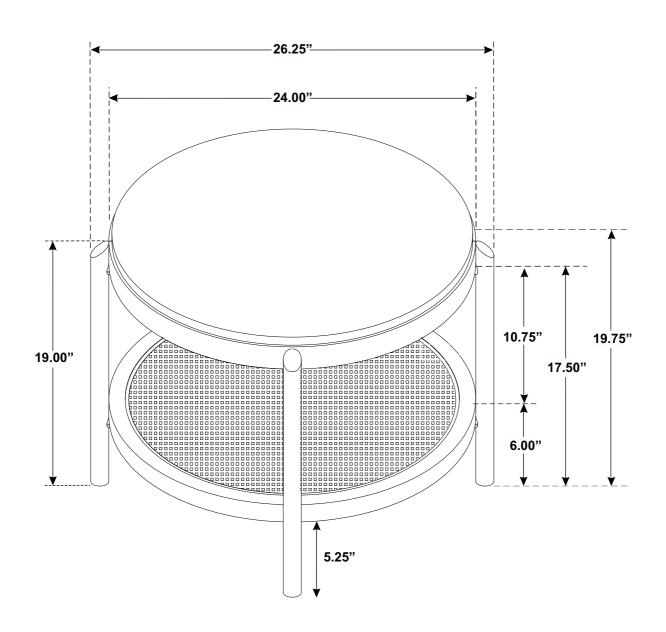

t all hardware and parts are present prior to start of assembly.
- 3. Please follow attached instructions in the same sequence as numbered to assure fast & easy assembly.



В

#### **WARNING!**

- 1. Don't attempt to repair or modify parts that are broken or defective. Please contact the store immediatelly.
- 2. This product is for home use only and not intended for commercial establishments.



**ASSEMBLY TIME** 

15 MINUTES

#### PART IDENTIFICATION

A TOP

SHELF 1PC

C LEG FRAME 4PCS

### **HARDWARE IDENTIFICATION**

1 BOLT (5/16" x 25mm - BLK) 16PCS

2 LOCK WASHER (1.6 x 14mm - BLK)

3 FLAT WASHER (1 x 18mm - BLK)

4 ALLEN WRENCH (M5 x 65mm - BLK)

# ITEM: **706197**ASSEMBLY INSTRUCTIONS STEP 1





## STEP 2



#### **ASSEMBLY INSTRUCTIONS**

## STEP 3





## STEP 4 COMPLETE









Note: Dimension tolerance ±5%



## ASSEMBLY INSTRUCTIONS COASTER FINE FURNITURE



Fine Furniture for every stage of life

706198 Coffee Table

REVISION 0: 02/19/2025

PAGE 1 OF 4

COASTERFURNITURE.COM

#### **ASSEMBLY INSTRUCTIONS**



#### **ASSEMBLY TIPS:**

- 1. Remove hardware from box and sort by size.
- 2. Please check to see that all hardware and parts are present prior to start of assembly.
- 3. Please follow attached instructions in the same sequence as numbered to assure fast & easy assembly.



#### **WARNING!**

- 1. Don't attempt to repair or modify parts that are broken or defective. Please contact the store immediatelly.
- 2. This product is for home use only and not intended for commercial establishments.



**ASSEMBLY TIME** 

15 MINUTES

### **PART IDENTIFICATION**

A