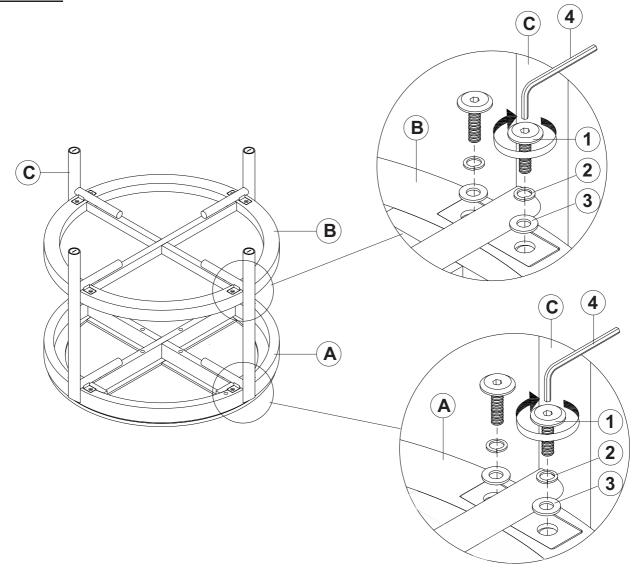

#### PART IDENTIFICATION

A TOP

SHELF 1PC

C LEG FRAME 4PCS

### **HARDWARE IDENTIFICATION**

1 BOLT (5/16" x 25mm - BLK) 16PCS

2 LOCK WASHER (1.6 x 14mm - BLK)

3 FLAT WASHER (1 x 18mm - BLK)

4 ALLEN WRENCH (M5 x 65mm - BLK)

# ITEM: **706197**ASSEMBLY INSTRUCTIONS STEP 1

## STEP 2

## STEP 3

### **PART IDENTIFICATION**

A TOP

B SHELF

1PC

C LEG FRAME

4PCS

## **HARDWARE IDENTIFICATION**

| 1 | BOLT<br>(5/16" x 25mm - BLK)      | 16PCS |
|---|-----------------------------------|-------|
| 2 | LOCK WASHER<br>(1.6 x 14mm - BLK) | 16PCS |
| 3 | FLAT WASHER<br>(1 x 18mm - BLK)   | 16PCS |
| 4 | ALLEN WRENCH<br>(M5 x 65mm - BLK) | 1PC   |

# ITEM: **706198**ASSEMBLY INSTRUCTIONS STEP 1

## STEP 2

PAGE 3 OF 4

COASTERFURNITURE.COM