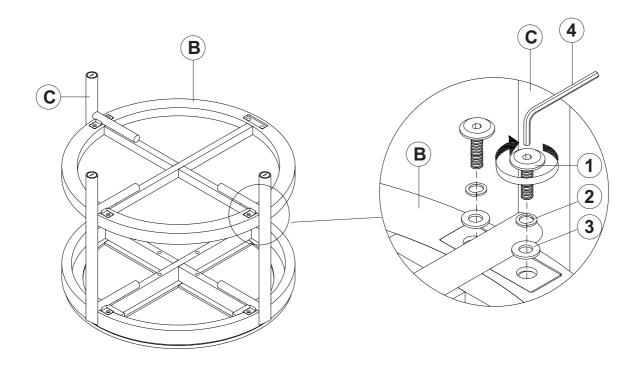

1. Remove hardware from box and sort by size.
- 2. Please check to see that all hardware and parts are present prior to start of assembly.
- 3. Please follow attached instructions in the same sequence as numbered to assure fast & easy assembly.



В

#### **WARNING!**

- 1. Don't attempt to repair or modify parts that are broken or defective. Please contact the store immediatelly.
- 2. This product is for home use only and not intended for commercial establishments.



**ASSEMBLY TIME** 

15 MINUTES

#### PART IDENTIFICATION

A TOP

SHELF 1PC

C LEG FRAME 4PCS

### **HARDWARE IDENTIFICATION**

1 BOLT (5/16" x 25mm - BLK) 16PCS

2 LOCK WASHER (1.6 x 14mm - BLK)

3 FLAT WASHER (1 x 18mm - BLK)

4 ALLEN WRENCH (M5 x 65mm - BLK)

# ITEM: **706197**ASSEMBLY INSTRUCTIONS STEP 1





## STEP 2



#### **ASSEMBLY INSTRUCTIONS**

## STEP 3





## STEP 4 COMPLETE









Note: Dimension tolerance ±5%



## ASSEMBLY INSTRUCTIONS COASTER FINE FURNITURE



Fine Furniture for every stage of life

706198 Coffee Table

REVISION 0: 02/19/2025

PAGE 1 OF 4

COASTERFURNITURE.COM

#### **ASSEMBLY INSTRUCTIONS**



#### **ASSEMBLY TIPS:**

- 1. Remove hardware from box and sort by size.
- 2. Please check to see that all hardware and parts are present prior to start of assembly.
- 3. Please follow attached instructions in the same sequence as numbered to assure fast & easy assembly.



#### **WARNING!**

- 1. Don't attempt to repair or modify parts that are broken or defective. Please contact the store immediatelly.
- 2. This product is for home use only and not intended for commercial establ