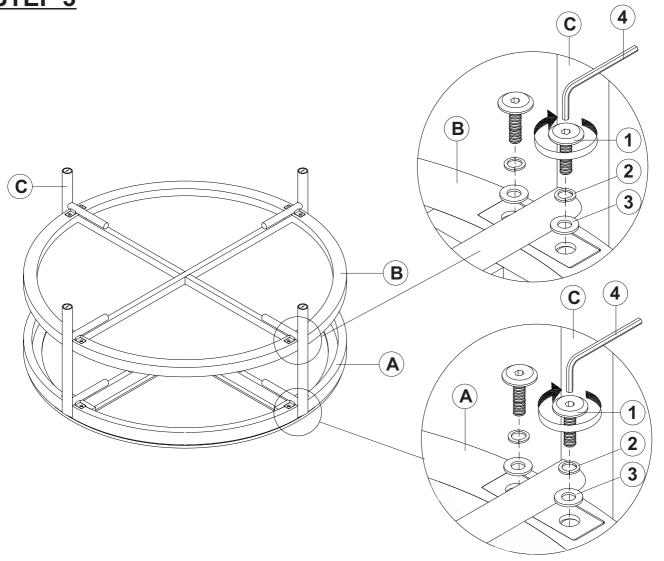

e sequence as numbered to assure fast & easy assembly.



#### **WARNING!**

- 1. Don't attempt to repair or modify parts that are broken or defective. Please contact the store immediatelly.
- 2. This product is for home use only and not intended for commercial establishments.



**ASSEMBLY TIME** 

15 MINUTES

### **PART IDENTIFICATION**

A TOP

B SHELF

1PC

C LEG FRAME

4PCS

## **HARDWARE IDENTIFICATION**

| 1 | BOLT<br>(5/16" x 25mm - BLK)      | 16PCS |
|---|-----------------------------------|-------|
| 2 | LOCK WASHER<br>(1.6 x 14mm - BLK) | 16PCS |
| 3 | FLAT WASHER<br>(1 x 18mm - BLK)   | 16PCS |
| 4 | ALLEN WRENCH<br>(M5 x 65mm - BLK) | 1PC   |

# ITEM: **706198**ASSEMBLY INSTRUCTIONS STEP 1





## STEP 2



PAGE 3 OF 4

COASTERFURNITURE.COM

### **ASSEMBLY INSTRUCTIONS**







## STEP 4 COMPLETE









Note: Dimension tolerance ±5%