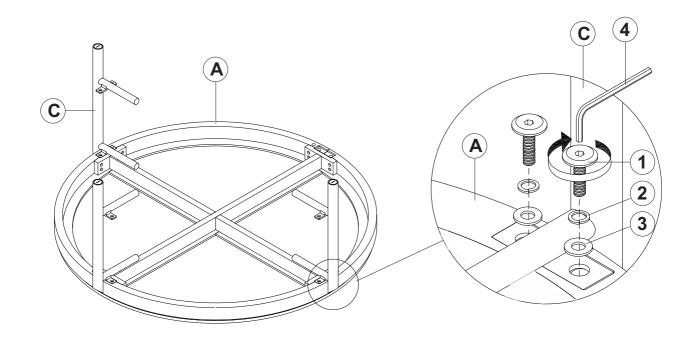

# ITEM: **706197**ASSEMBLY INSTRUCTIONS STEP 1

## STEP 2

# ITEM: **706198**ASSEMBLY INSTRUCTIONS STEP 1