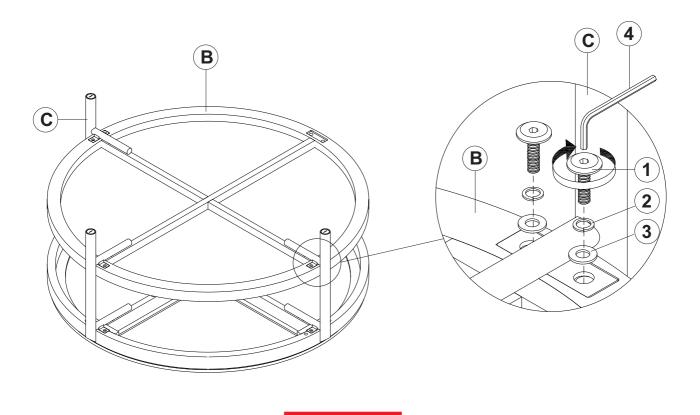

o start of assembly.
- 3. Please follow attached instructions in the same sequence as numbered to assure fast & easy assembly.



#### **WARNING!**

- 1. Don't attempt to repair or modify parts that are broken or defective. Please contact the store immediatelly.
- 2. This product is for home use only and not intended for commercial establishments.



**ASSEMBLY TIME** 

15 MINUTES

### **PART IDENTIFICATION**

A TOP

B SHELF

1PC

C LEG FRAME

4PCS

## **HARDWARE IDENTIFICATION**

| 1 | BOLT<br>(5/16" x 25mm - BLK)      | 16PCS |
|---|-----------------------------------|-------|
| 2 | LOCK WASHER<br>(1.6 x 14mm - BLK) | 16PCS |
| 3 | FLAT WASHER<br>(1 x 18mm - BLK)   | 16PCS |
| 4 | ALLEN WRENCH<br>(M5 x 65mm - BLK) | 1PC   |

# ITEM: **706198**ASSEMBLY INSTRUCTIONS STEP 1





## STEP 2



PAGE 3 OF 4

COASTERFURNITURE.COM

### **ASSEMBLY INSTRUCTIONS**







## STEP 4 COMPLETE









Note: Dimension tolerance ±5%