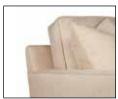

### ARM OPTIONS

Modern Track Arm Reduces outside width by 3" per arm

Padded Track Arm Reduces outside width by 2" per arm

Panel Arm

**Pleated Arm** 

Sock Arm

Track Arm Reduces outside width by 3" per arm