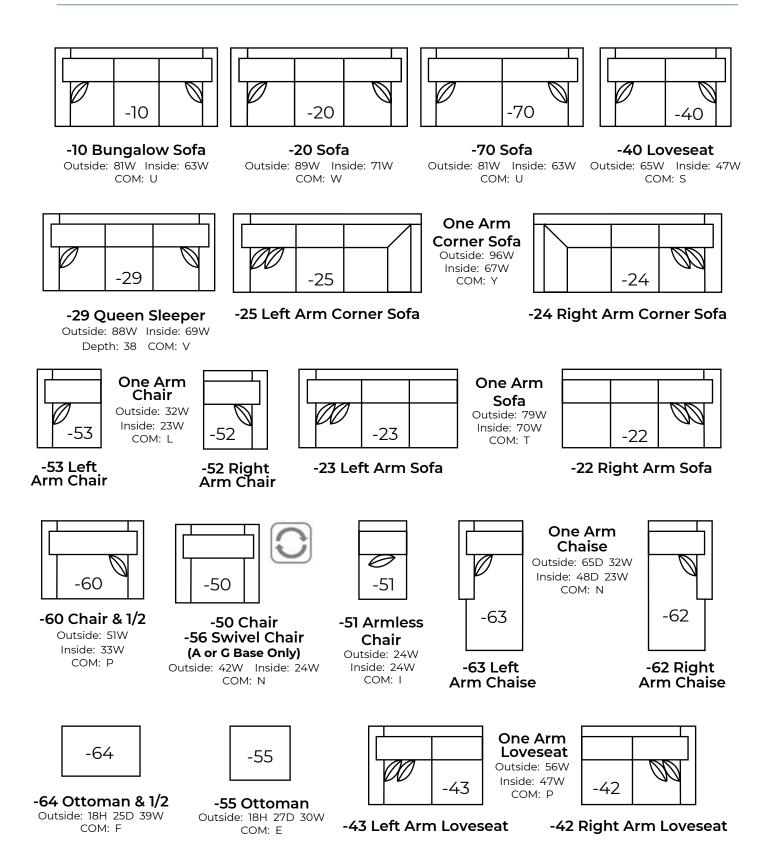

### AVAILABLE ITEMS

Scale: 1/4" = 1' All dimensions are approximate and may vary Width measurements based on widest arm style.