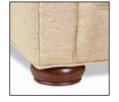

|               |              |                                                              |             |              |

Width measurements based on widest arm style, the Panel/Pleated/Sock Arm. Overall width is reduced with these arm options: Track & Modern Track -3" per arm, Padded Track - 2" per arm. Seating area dimensions are not affected by arm choice.

### ARM OPTIONS



Modern Track Arm Reduces outside width by 3" per arm



Padded Track Arm Reduces outside width by 2" per arm



Panel Arm



**Pleated Arm** 



Sock Arm



Track Arm Reduces outside width by 3" per arm



#### **BACK OPTIONS**





**Bed Pillow Back** 

Box Border Back



Knife Edge Back



**Modern Box Border Back** 

#### **BASE OPTIONS**



(A) Skirted Base



(C) Block Leg







(G) Upholstered Base

# 2053 SERIES continued

### AVAILABLE ITEMS

Scale: 1/4" = 1' All dimensions are approximate and may vary Width measurements based on widest arm style.