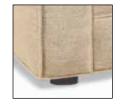

|               |              |                                                              |             |              |

Width measurements based on widest arm style, the Panel/Pleated/Sock Arm. Overall width is reduced with these arm options: Track & Modern Track -3" per arm, Padded Track - 2" per arm. Seating area dimensions are not affected by arm choice.

### ARM OPTIONS



Modern Track Arm Reduces outside width by 3" per arm



Padded Track Arm Reduces outside width by 2" per arm



Panel Arm



**Pleated Arm** 



Sock Arm



Track Arm Reduces outside width by 3" per arm



#### **BACK OPTIONS**





**Bed Pillow Back** 

Box Border Back



Knife Edge Back



**Modern Box Border Back** 

#### **BASE OPTIONS**



(A) Skirted Base



(C) Block Leg







(G) Upholstered Base

# 2053 SERIES continued

### AVAILABLE ITEMS

Scale: 1/4" = 1' All dimensions are approximate and may vary Width measurements based on widest arm style.