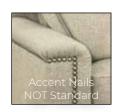

### ARM OPTIONS

Modern Track Arm Reduces outside width by 3" per arm

Padded Track Arm Reduces outside width by 2" per arm

Panel Arm

**Pleated Arm** 

Sock Arm

Track Arm Reduces outside width by 3" per arm