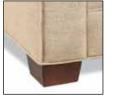

|               |              |                                                              |             |              |

Width measurements based on widest arm style, the Panel/Pleated/Sock Arm. Overall width is reduced with these arm options: Track & Modern Track -3" per arm, Padded Track - 2" per arm. Seating area dimensions are not affected by arm choice.

### ARM OPTIONS



Modern Track Arm Reduces outside width by 3" per arm



Padded Track Arm Reduces outside width by 2" per arm



Panel Arm



**Pleated Arm** 



Sock Arm



Track Arm Reduces outside width by 3" per arm



#### **BACK OPTIONS**





**Bed Pillow Back** 

Box Border Back



Knife Edge Back



**Modern Box Border Back** 

#### **BASE OPTIONS**



(A) Skirted Base



(C) Block Leg







(G) Upholstered Base

# 2053 SERIES continued

### AVAILABLE ITEMS

Scale: 1/4" = 1' All dimensions are approximate and may vary Width measurements based on widest arm style.