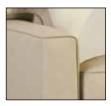

### ARM OPTIONS

Modern Track Arm Reduces outside width by 3" per arm

Padded Track Arm Reduces outside width by 2" per arm

Panel Arm

**Pleated Arm** 

Sock Arm

Track Arm Reduces outside width by 3" per arm