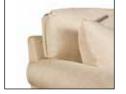

### ARM OPTIONS

Modern Track Arm Reduces outside width by 3" per arm

Padded Track Arm Reduces outside width by 2" per arm

Panel Arm

**Pleated Arm** 

Sock Arm

Track Arm Reduces outside width by 3" per arm