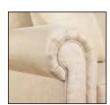

### ARM OPTIONS

Modern Track Arm Reduces outside width by 3" per arm

Padded Track Arm Reduces outside width by 2" per arm

Panel Arm

**Pleated Arm** 

Sock Arm

Track Arm Reduces outside width by 3" per arm