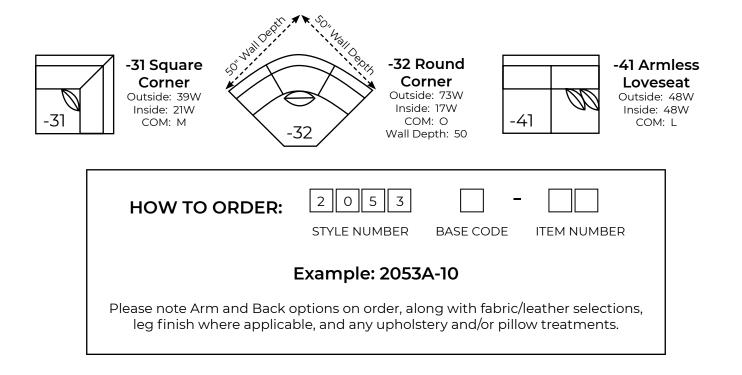

# 2053 SERIES continued

### AVAILABLE ITEMS

Scale: 1/4" = 1' All dimensions are approximate and may vary Width measurements based on widest arm style.