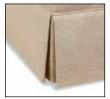

|              |
|                                                 |               |              |                                                              |             |              |

Width measurements based on widest arm style, the Panel/Pleated/Sock Arm. Overall width is reduced with these arm options: Track & Modern Track -3" per arm, Padded Track - 2" per arm. Seating area dimensions are not affected by arm choice.

### ARM OPTIONS



Modern Track Arm Reduces outside width by 3" per arm



Padded Track Arm Reduces outside width by 2" per arm



Panel Arm



**Pleated Arm** 



Sock Arm



Track Arm Reduces outside width by 3" per arm



#### **BACK OPTIONS**





**Bed Pillow Back** 

Box Border Back



Knife Edge Back



**Modern Box Border Back** 

#### **BASE OPTIONS**



(A) Skirted Base



(C) Block Leg







(G) Upholstered Base

# 2053 SERIES continued

### AVAILABLE ITEMS

Scale: 1/4" = 1' All dimensions are approximate and may vary Width measurements based on widest arm style.