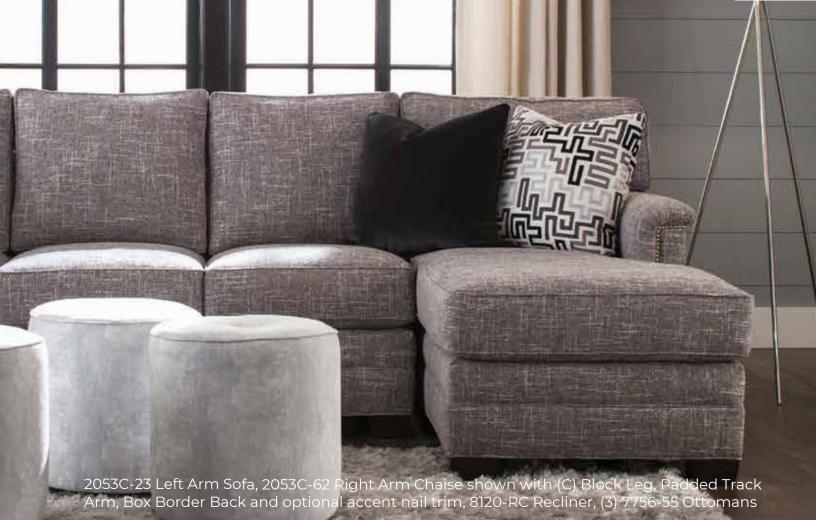

### AVAILABLE ITEMS

Scale: 1/4" = 1' All dimensions are approximate and may vary Width measurements based on widest arm style.